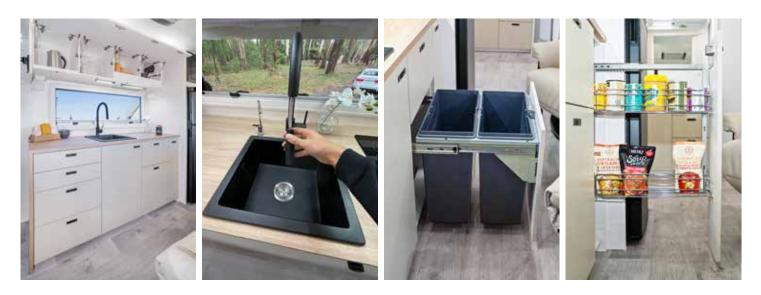

## KITCHEN (INSIDE) INSIDE COOKING & STORAGE

We know the Counterstrike camper expects the creature comforts of home and the kitchen is no exception. Items often left out but warmly welcomed in this van make themselves useful in a luxurious yet functional area, ensuring this space is a thoughtful compliment.

Providing ample storage space, the durable soft close drawers and cupboard doors lock securely to keep your items in place when travelling and slide out rubbish/ recycling bins will keep your living spaces tidy and sanitary. The family chef will feel like they've compromised nothing as the kitchen/dining area is finished with every thought considered. The waterfall benchtop features an open space with a portable induction cooktop that can be neatly put away in the many drawers creating a spacious prep area. With slide out half pantry, large sink with a pulldown spray tap and flick mixer cooking will be a dream.

An optional convection oven is available for those of you who just can't go without your Sunday roast or baking a cake for loved ones on those special occasions and all the necessary ingredients will easily fit in an accommodating 274 litre Thetford compressor fridge.

### **KITCHEN INSIDE SPECIFICATIONS**

| Cooktop          | Portable Induction Cooktop                                                        |  |
|------------------|-----------------------------------------------------------------------------------|--|
| Range Hood       | Sphere Recessed                                                                   |  |
| Microwave        | 240vlt                                                                            |  |
| Тар              | Flick Mixer with Pull down Vegetable Sprayer                                      |  |
| Cupboards        | Light Weight & UV Resistant with Rectangle Push Buttons & Hidden Overhead Handles |  |
| Drawers          | Titus Tekform Runners                                                             |  |
| Bench Top        | Laminate with Waterfall Edge (Square Edge)                                        |  |
| Pantry           | Half (Slide-Out)                                                                  |  |
| Fridge / Freezer | Thetford 274 Litre 2 way                                                          |  |