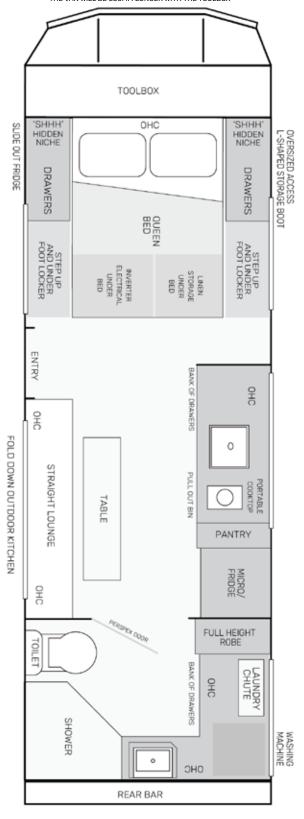

### STRAIGHT LOUNGE FLOORPLAN

STANDARD LAYOUT

TOOLBOX LAYOUT (OPTIONAL UPGRADE) THE VAN WILL BE 350MM LONGER WITH THE TOOLBOX