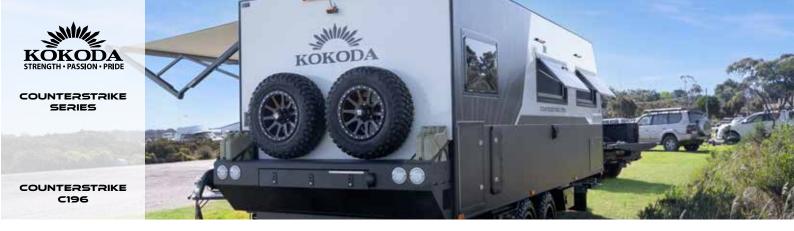

# COUNTERSTRIKE SERIES

20'6" LENGTH

We are so excited and proud to introduce the first couples model from our new fully electric Counterstrike Series, the Counterstrike C196!

It has features that you didn't know you needed. Rugged on the outside and coated in raptor, this is built to truly stand the test of time and rigours of the Australian Outback.

This van is well thought-out and also gives you the option to add on a toolbox at the front making the van 350mm longer and giving you extra storage if you need it.

The Counterstrike C196 will take off-grid camping to the next level.