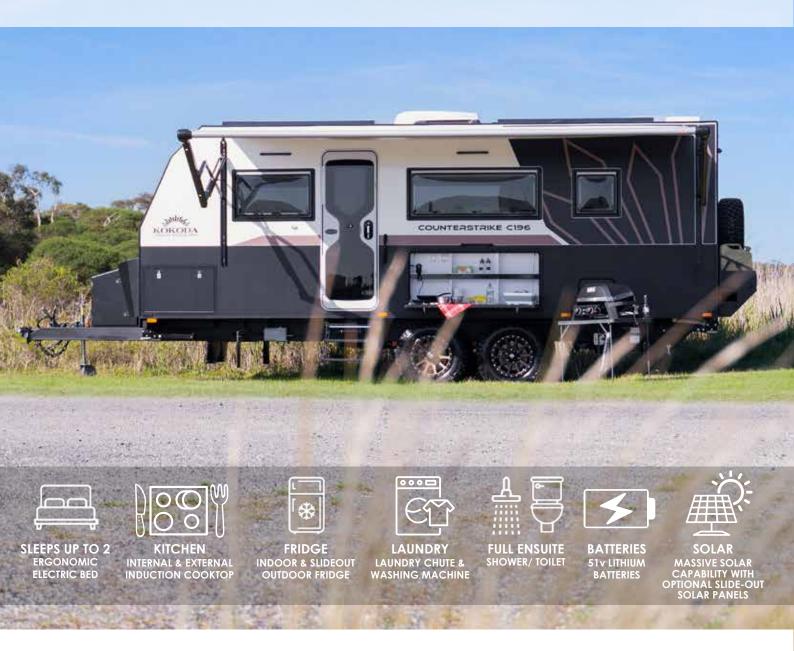

# INTRODUCING OUR

KOKODA

The Counterstrike Series has been a labour of love, meticulously and thoughtfully designed by our clever adventurers who have decades of experience camping in the most difficult yet amazing terrain. We know what you want because we want it too.

This new series is tough on the outside, and luxurious on the inside. Built for durability, capability and an almost fully self-sustainable off-grid camping experience that's not been seen before on Australian roads (or off them).

20'6" LENGTH

We are so excited and proud to introduce the first couples model from our new fully electric Counterstrike Series, the Counterstrike C196!

It has features that you didn't know you needed. Rugged on the outside and coated in raptor, this is built to truly stand the test of time and rigours of the Australian Outback.

This van is well thought-out and also gives you the option to add on a toolbox at the front making the van 350mm longer and giving you extra storage if you need it.

The Counterstrike C196 will take off-grid camping to the next level.