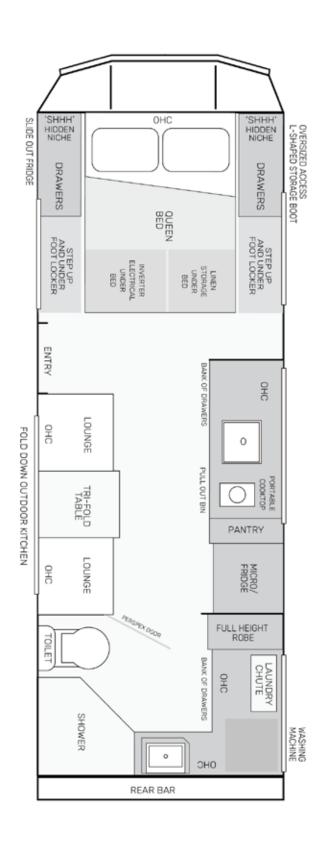

|
| Axle                    | Dual                                                                                |
| Rear Recovery<br>Points |                                                                                     |

# PROTECTIONRaptor CoatingFront, Sides, Front / Rear Boxes &<br/>ChassisWater tank guardsSheet MetalUnder Chassis<br/>Stone Flapsx2 Under Chassis Rubber Guard to<br/>Protect from Stones

# CONSTRUCTIONFrame, insulation &<br/>claddingFibreglass Insulated Composite<br/>Panel, Walls, Front, Rear & RoofFlooringFibreglass Insulated Composite<br/>Flooring



# COUNTERSTRIKE SERIES WWW.KOKODACARAVANS.COM.AU



## COUNTERSTRIKE C196 RECLINERS FLOORPLAN

STANDARD LAYOUT









# COUNTERSTRIKE C196

### CAFE DINETTE FLOORPLAN

STANDARD LAYOUT









# COUNTERSTRIKE C196

### STRAIGHT LOUNGE FLOORPLAN

STANDARD LAYOUT

TOOLBOX LAYOUT (OPTIONAL UPGRADE) THE VAN WILL BE 350MM LONGER WITH THE TOOLBOX