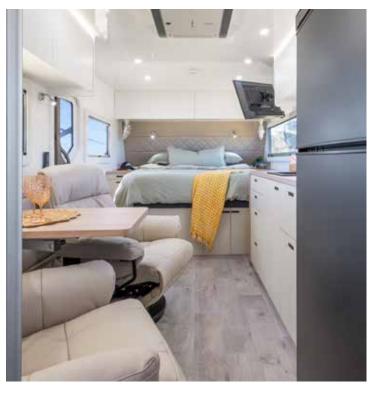

### THE COUNTERSTRIKE C196 SLEEPS 2

You asked for it. We delivered! Our C196 is fit for royalty with electric adjustable reclining beds and a foam mattress that is ergonomically designed for comfort and support.

### SEATING CHOOSE YOUR SEATING STYLE

Our new Counterstrike C196 showcases two reclining chairs in the lounge area, with a table between them that swivels, drops down & can also be removed.

This seating arrangement is not only the most comfortable you will ever experience, but also very practical. Allowing you to sit up to have a meal or get some work done and then lay back & relax after a day exploring. Move it to a spot that suits you & then tie it up with the provided seatbelts when you're on the move. For those of you who want to entertain and have friends gather 'round the table then you can choose the Straight Lounge with adjustable table. With this option you can also add on a TIC (Table Inlay Cushion) which means you can drop down the table & place the TIC on top creating a sleeping space for that third wheel.

## KITCHEN (INSIDE) INSIDE COOKING & STORAGE

We know the Counterstrike camper expects the creature comforts of home and the kitchen is no exception. Items often left out but warmly welcomed in this van make themselves useful in a luxurious yet functional area, ensuring this space is a thoughtful compliment.