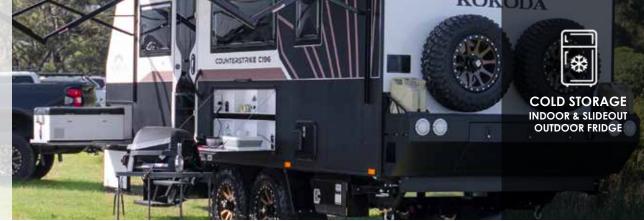

# COLD STORAGE

### INDOOR & SLIDEOUT OUTDOOR FRIDGES

The Counterstrike C196 will take care of your every need, including indoor & outdoor fridges. You won't go hungry or thirsty again!

Internally, the C196 provides a Thetford 274 litre Dometic compressor fridge. This has NO gas, which means you don't have to worry on your long travels and when you're in hot climates. This fridge will keep everything cool, whether you're parked up or driving. It is also quite generous with plenty of space for food for everyone. Externally this van showcases even more cold storage with a custom fit dual-compartment 80 litre pull out EvaCool fridge. This has been designed and built to fit in this space perfectly, so you don't need to worry about tying it up or how it will travel. Not only that, this whole compartment is insulated!

Talk about convienience, you no longer have to run back in to grab a cold drink or snack! Your entertainment is endless, just like your cool beverages will be.

| FRIDGE SPECIFICATIONS     |                                                                                                                          |
|---------------------------|--------------------------------------------------------------------------------------------------------------------------|
| Internal Fridge / Freezer | Thetford 274 Litre 2 way                                                                                                 |
| External Fridge / Freezer | 80 Litre EvaCool Fridge / Freezer<br>Located in oversized front tunnel boot (in the Counterstrike front box if optioned) |