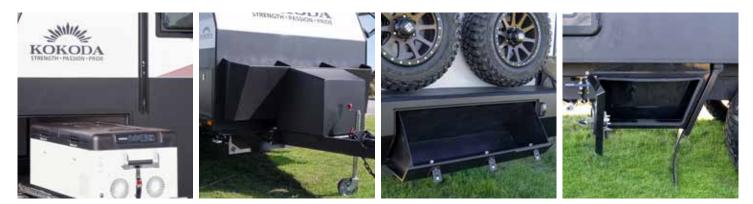

### EXTERNAL STORAGE RAPTOR COATING AND STORAGE ALL AROUND

The Raptor Coated exterior of our Counterstrike series has some stand-out features. Most notable are the front and rear boxes that are as tough as they are functional. The front box on our C196 leads the way with an external stone guard/triple compartment open storage.

Perfect for your sullage hoses, fire wood and drop down jockey foot. Beside that on the awning side of the van, you'll find a massive tunnel boot, with an insulated slide out featuring a 80 litre custom fit EvaCool, dualcompartment fridge/freezer which also provides ample storage behind that you can access from the non-awning side.

On the non-awning side you will also find our fan favourite feature the cleverly placed washing machine securely stowed next to the (first of its kind) laundry chute which is accessible from the ensuite. With extra cubby spaces for your washing goods, this is fabulous addition is a longoverdue feature for savvy campers on the go. This van is well thought-out and also gives you the option to add on a toolbox at the front making the van 350mm longer and giving you extra storage if you need it.

Bringing up the rear of our C196 you will find two full size spare tyres mounted next to dual jerry can holders and above the secure drop-down storage.

You can now fit everything you need within the van storage compartments, which means nothing needs to be stored in your tow vehicle anymore.

The rear box can store all tools and power equipment, so you are always prepared for any situation you come across.

We also have an upgrade optional extra you can add on for extra lockable storage under the van next to both sides of the wheels that make for great little toolboxes.

| EXTERNAL BOXES SPECIFICATIONS |                                                                                                                                                             |  |
|-------------------------------|-------------------------------------------------------------------------------------------------------------------------------------------------------------|--|
| Raptor Coating                | Front, Sides, Front / Rear Boxes & Chassis                                                                                                                  |  |
| Oversized Tunnel Boot         | Insulated for better Fridge Operation, Slide-Out Brackets for Built in 80 litre 12v Fridge & Additional Storage Space Behind (access from non-awning side). |  |
| Counterstrike Rear Bar        | Drop Down Storage Box, Remote Operated Reverse Light / Rear Work Light                                                                                      |  |
| Counterstrike Front Box       | Angled Storage Tubs at Front of Van (Can option on Toolbox at front as pictured)                                                                            |  |
| Under Toolbox                 | Optional upgrade for small toolboxes under van                                                                                                              |  |
| Jerry Can Holders             | 2 x 20Ltr in Counterstrike Rear Bar                                                                                                                         |  |
| Spare Wheels                  | 2 x Mounted on Rear                                                                                                                                         |  |