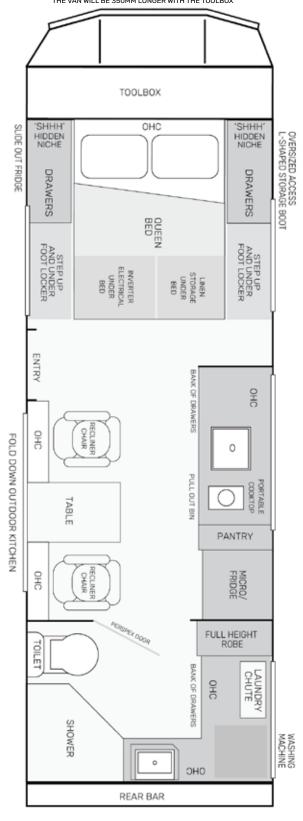

## COUNTERSTRIKE C196 RECLINERS FLOORPLAN

STANDARD LAYOUT

# COUNTERSTRIKE C196