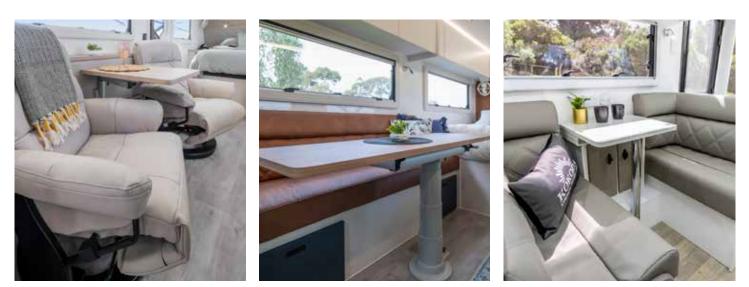

### SEATING CHOOSE YOUR SEATING STYLE

Our new Counterstrike C196 showcases two reclining chairs in the lounge area, with a table between them that swivels, drops down & can also be removed.

This seating arrangement is not only the most comfortable you will ever experience, but also very practical. Allowing you to sit up to have a meal or get some work done and then lay back & relax after a day exploring. Move it to a spot that suits you & then tie it up with the provided seatbelts when you're on the move. For those of you who want to entertain and have friends gather 'round the table then you can choose the Straight Lounge with adjustable table. With this option you can also add on a TIC (Table Inlay Cushion) which means you can drop down the table & place the TIC on top creating a sleeping space for that third wheel.

We also offer the tradtional option of the Café Dinette, which has a tri-fold table and storage underneath.

No matter which option you choose, you will feel right at home in this new innovative van.

#### **SEATING OPTIONS** CAN CHOOSE 1 FROM THE FOLLOWING 3 OPTIONS:

| 1. Straight Lounge | Bench with Telescopic Drop Down Table       |  |
|--------------------|---------------------------------------------|--|
| 2. Café Dinette    | with Tri-Fold Table                         |  |
| 3. Recliners       | 2 Recliners with removal table between them |  |
| Upholstery         | Vinyl Leather                               |  |