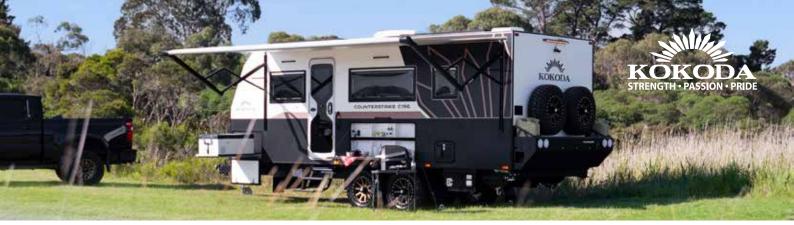

20'6" LENGTH

We are so excited and proud to introduce the first couples model from our new fully electric Counterstrike Series, the Counterstrike C196!

It has features that you didn't know you needed. Rugged on the outside and coated in raptor, this is built to truly stand the test of time and rigours of the Australian Outback.

This van is well thought-out and also gives you the option to add on a toolbox at the front making the van 350mm longer and giving you extra storage if you need it.

The Counterstrike C196 will take off-grid camping to the next level.