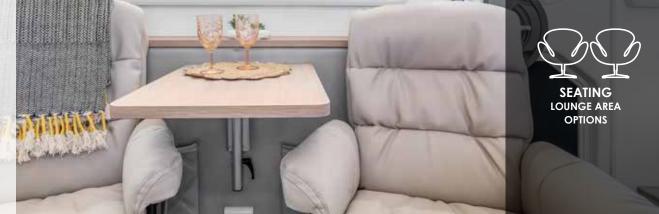

### SEATING CHOOSE YOUR SEATING STYLE

Our new Counterstrike C196 showcases two reclining chairs in the lounge area, with a table between them that swivels, drops down & can also be removed.

This seating arrangement is not only the most comfortable you will ever experience, but also very practical. Allowing you to sit up to have a meal or get some work done and then lay back & relax after a day exploring. Move it to a spot that suits you & then tie it up with the provided seatbelts when you're on the move. For those of you who want to entertain and have friends gather 'round the table then you can choose the Straight Lounge with adjustable table. With this option you can also add on a TIC (Table Inlay Cushion) which means you can drop down the table & place the TIC on top creating a sleeping space for that third wheel.

#### **SEATING OPTIONS** CAN CHOOSE 1 FROM THE FOLLOWING 3 OPTIONS:

| 1. Straight Lounge | Bench with Telescopic Drop Down Table       |  |
|--------------------|---------------------------------------------|--|
| 2. Café Dinette    | with Tri-Fold Table                         |  |
| 3. Recliners       | 2 Recliners with removal table between them |  |
| Upholstery         | Vinyl Leather                               |  |