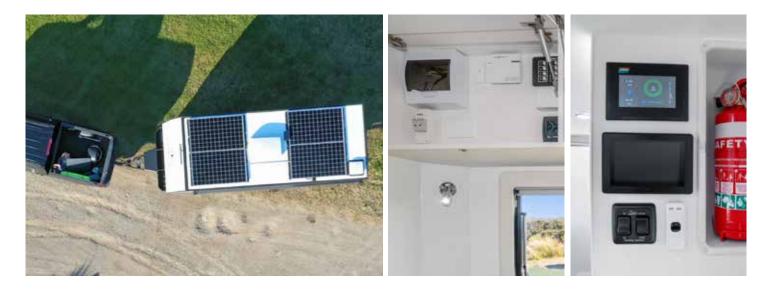

### POWERING THE COUNTERSTRIKE

Counterstrike's take off-grid capabilities serious. So much so that we've built the Counterstrike Series to take offgrid to the next level being as self-sufficient as possible.

Our standard line provides a 7.1KW 51v lithium storage, 1.65kw of solar capacity by way of 4 X 415w panels and a 5kw inverter to make everything seamless.

What does that mean for you? Let's simplify it... Our system runs on higher (51) voltage than traditional, far less efficient set ups do. This allows you to run your appliances solely on solar (providing there is some or full sun) without needing to invert your battery. This equates to being able to run your appliances for a considerable amount of time with NO solar input. That means you can keep on living like you do at home on the road.

Double those hours if you upgrade to our Take Charge System and you'll never want to go home! Worried about those 40 degree days and 30 degree nights? Not with the Counterstrike Series!

We know you'll love the power capabilities the Counterstrike Series provides as much as we do!

### **POWER SPECIFICATIONS & UPGRADE OPTIONS**

| Solar Panels            | 4x 400w 70v Panels                                                |  |
|-------------------------|-------------------------------------------------------------------|--|
| Upgrade Slide-Out Solar | Take Charge System                                                |  |
| Battery Power           | 51v 7.1kw Lithium under chassis, with Dual Fire Supression System |  |
| Power                   | 240V Weather Proof Outlet (Single)                                |  |
| Power                   | 12V Weather Proof 12vlt Socket                                    |  |