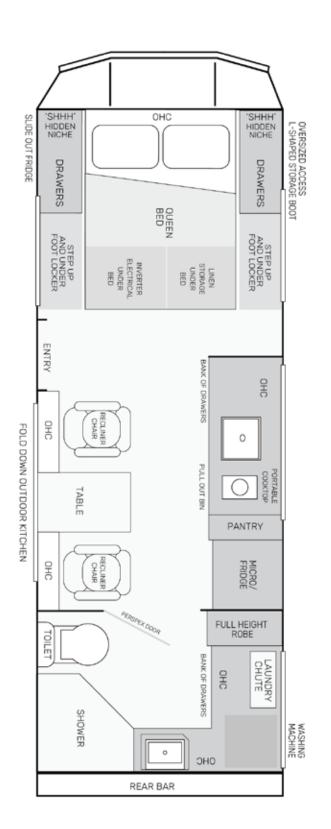

| 6" DuraGal                                                                          |
| Axle                    | Dual                                                                                |
| Rear Recovery<br>Points |                                                                                     |

# PROTECTIONRaptor CoatingFront, Sides, Front / Rear Boxes &<br/>ChassisWater tank guardsSheet MetalUnder Chassis<br/>Stone Flapsx2 Under Chassis Rubber Guard to<br/>Protect from Stones

# CONSTRUCTIONFrame, insulation &<br/>claddingFibreglass Insulated Composite<br/>Panel, Walls, Front, Rear & RoofFlooringFibreglass Insulated Composite<br/>Flooring



# COUNTERSTRIKE SERIES WWW.KOKODACARAVANS.COM.AU



## COUNTERSTRIKE C196 RECLINERS FLOORPLAN

STANDARD LAYOUT









# COUNTERSTRIKE C196

### CAFE DINETTE FLOORPLAN

STANDARD LAYOUT









# COUNTERSTRIKE C196

### STRAIGHT LOUNGE FLOORPLAN

STANDARD LAYOUT

TOOLBOX LAYOUT (OPTIONAL UPGRADE) THE VAN WILL BE 350MM LONGER WITH THE TOOLBOX