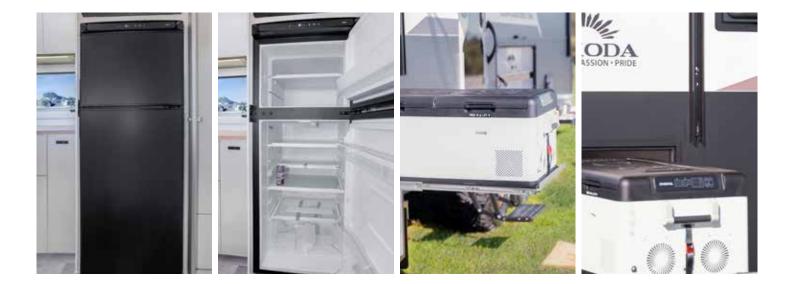

# COLD STORAGE

### INDOOR & SLIDEOUT OUTDOOR FRIDGES

The Counterstrike C196 will take care of your every need, including indoor & outdoor fridges. You won't go hungry or thirsty again!

Internally, the C196 provides a Thetford 274 litre Dometic compressor fridge. This has NO gas, which means you don't have to worry on your long travels and when you're in hot climates. This fridge will keep everything cool, whether you're parked up or driving. It is also quite generous with plenty of space for food for everyone. Externally this van showcases even more cold storage with a custom fit dual-compartment 80 litre pull out EvaCool fridge. This has been designed and built to fit in this space perfectly, so you don't need to worry about tying it up or how it will travel. Not only that, this whole compartment is insulated!

Talk about convienience, you no longer have to run back in to grab a cold drink or snack! Your entertainment is endless, just like your cool beverages will be.

| FRIDGE SPECIFICATIONS     |                                                                                                                          |
|---------------------------|--------------------------------------------------------------------------------------------------------------------------|
| Internal Fridge / Freezer | Thetford 274 Litre 2 way                                                                                                 |
| External Fridge / Freezer | 80 Litre EvaCool Fridge / Freezer<br>Located in oversized front tunnel boot (in the Counterstrike front box if optioned) |