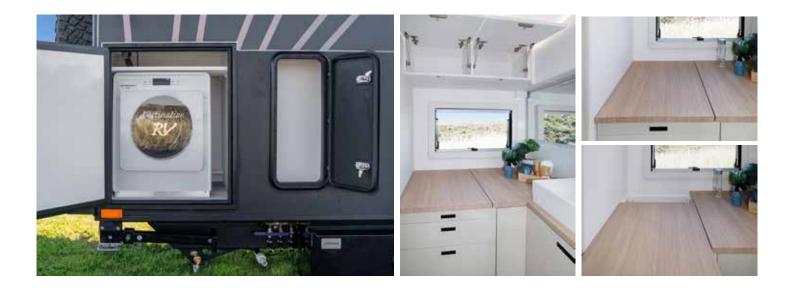

The Laundry Chute is hidden in the Ensuite and with the

click of a button the top slides out for you to hide those dirty items.

It's easily accessible from the outside of the van and it's a seamless transition to the 3.5kg washing machine which is right next door to the laundry chute.

Streamlining your washing and helping you stay organised when you're on the road. The C196 will have you saying "where have you been all my life?!"

### FULL ENSUITE WITH SHOWER & TOILET

The Counterstrike C196 has a luxuriously spacious ensuite complimented by the "walk in wardrobe" feature of having what was once a bedside wardrobe incorporated into the space. Makes sense doesn't it? We think so, too!

Generous overhead storage and a massive amount of bench space compliments the lower storage cupboards and drawers. The clever, full height wardrobe & closet is just an arms length from the shower making your morning and evening routines as convenient as possible. This is also where our fan favourite resides. The laundry chute is accessible via a cleverly designed slide out which means no compromising on bench space to access it.