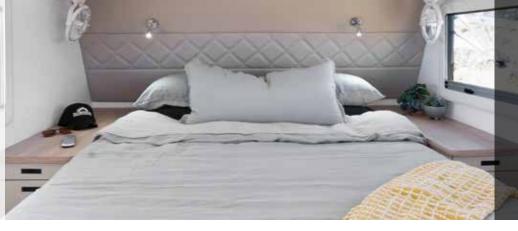

### THE COUNTERSTRIKE C196 SLEEPS 2

You asked for it. We delivered! Our C196 is fit for royalty with electric adjustable reclining beds and a foam mattress that is ergonomically designed for comfort and support.

You can each control on your own side and the remote even has a massage feature! Being able to control your own side means you can adjust it for your own comfort and to support that bad back you may have. If you're a snorer you can use the zero gravity and sleep with it adjusted slightly upright and both you & your partner can sleep with ease, and you can thank us later! With large windows and Sirocco fans for each person per bedside & reading light you will find yourself wanting to stay in bed for longer.

### **SLEEPING SPECIFICATIONS**

| Bed                | Adjustable reclining beds (electric)                                                    |  |
|--------------------|-----------------------------------------------------------------------------------------|--|
| Mattress           | Foam Contoured Mattress to enable more comfort and better support                       |  |
| Bedside Niche      | Secret Niche under slide-out benchtop with 240vlt DPP & USB / 12vlt Socket (Both Sides) |  |
| Foot Locker / Step | Hidden foot locker under the step beside bed                                            |  |
| Overhead Cupboards | Ample storage space in overhead cupboards above bed                                     |  |
| Reading Light      | 1 per person at each bedside                                                            |  |