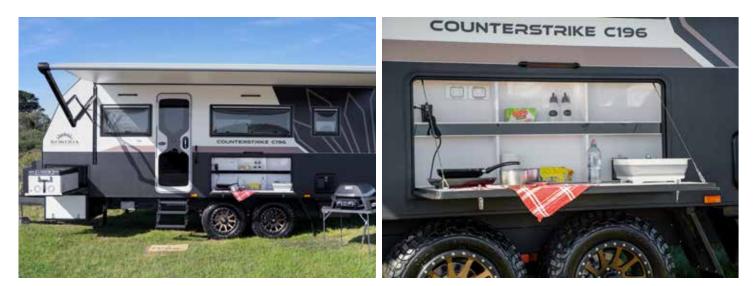

20'6" LENGTH

We are so excited and proud to introduce the first couples model from our new fully electric Counterstrike Series, the Counterstrike C196!

It has features that you didn't know you needed. Rugged on the outside and coated in raptor, this is built to truly stand the test of time and rigours of the Australian Outback.

This van is well thought-out and also gives you the option to add on a toolbox at the front making the van 350mm longer and giving you extra storage if you need it.

The Counterstrike C196 will take off-grid camping to the next level.

## OUTSIDE LIVING EXTERNAL KITCHEN / LIVING

The design of the C196 external kitchen was an exciting addition to our Counterstrike Series. A large drop-down table neatly reveals spacious pantry shelves, flick mixer tap with a portable basin which can neatly be tucked away when not in use, and a 240v portable induction cooktop, which is gaining popularity over the bulkier pull out gas cook tops that... let's face it... take up a massive amount of storage space and require a gas flame that can't compete with even the slightest breeze.