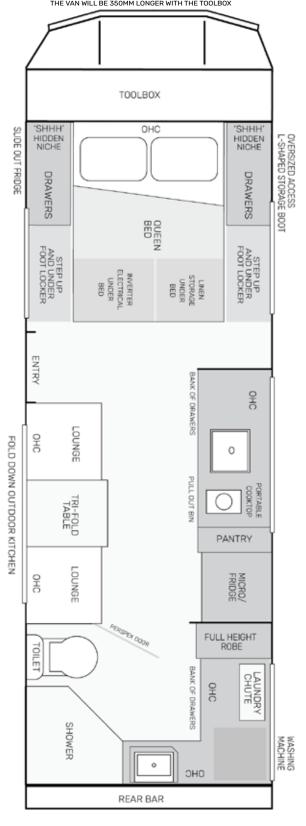

### STRAIGHT LOUNGE FLOORPLAN

STANDARD LAYOUT

TOOLBOX LAYOUT (OPTIONAL UPGRADE) THE VAN WILL BE 350MM LONGER WITH THE TOOLBOX