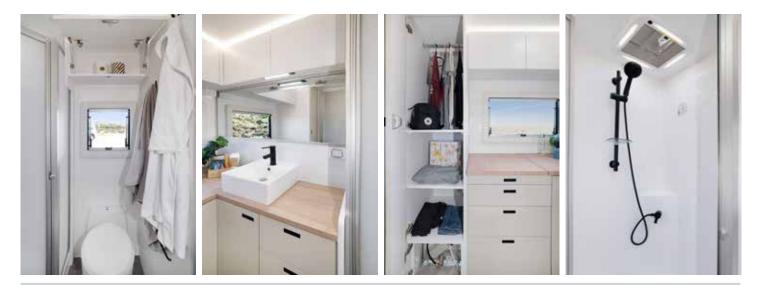

# BATHROOM + WARDROBE

### FULL ENSUITE WITH SHOWER & TOILET

The Counterstrike C196 has a luxuriously spacious ensuite complimented by the "walk in wardrobe" feature of having what was once a bedside wardrobe incorporated into the space. Makes sense doesn't it? We think so, too!

Generous overhead storage and a massive amount of bench space compliments the lower storage cupboards and drawers. The clever, full height wardrobe & closet is just an arms length from the shower making your morning and evening routines as convenient as possible. This is also where our fan favourite resides. The laundry chute is accessible via a cleverly designed slide out which means no compromising on bench space to access it.

Tucked neatly behind the acrylic ensuite door, the Thetford swivel toilet is fitted with a SOG system that will eliminate unwelcome odours from your cassette tank via a carbon filter.

This walk-in ensuite/closet is sure to please all passengers on board.

### **BATHROOM SPECIFICATIONS**

| Full Height with Drawers, Robe with Shelves   |  |
|-----------------------------------------------|--|
| Ensuite with hidden handles                   |  |
| Cassette with toilet roll holder              |  |
| Fibreglass with towel hooks to hold 4x towels |  |
| White (Ensuite)                               |  |
| Wall Mounted (Ensuite)                        |  |
| 20 Litre Electric                             |  |
| Adjustable                                    |  |
| 40 Litre Portable Bladder                     |  |
|                                               |  |