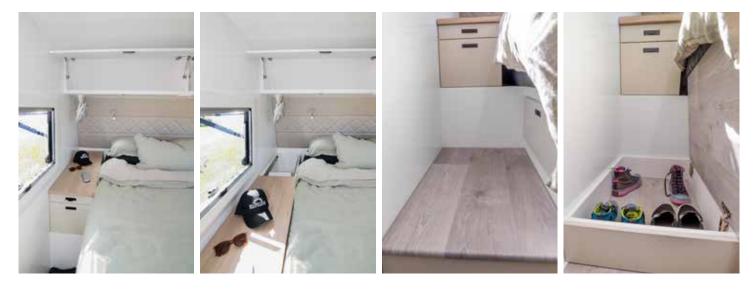

### THE COUNTERSTRIKE C196 SLEEPS 2

You asked for it. We delivered! Our C196 is fit for royalty with electric adjustable reclining beds and a foam mattress that is ergonomically designed for comfort and support.

You can each control on your own side and the remote even has a massage feature! Being able to control your own side means you can adjust it for your own comfort and to support that bad back you may have. If you're a snorer you can use the zero gravity and sleep with it adjusted slightly upright and both you & your partner can sleep with ease, and you can thank us later! With large windows and Sirocco fans for each person per bedside & reading light you will find yourself wanting to stay in bed for longer.

Storage isn't shy with a spacious dedicated wardrobe area with the ensuite, as well as overhead storage above the bed, a linen cupboard under the bed and a secret niche beside the bed where you can charge all your devices!

If that wasn't enough there is also a hidden foot locker in the side step!