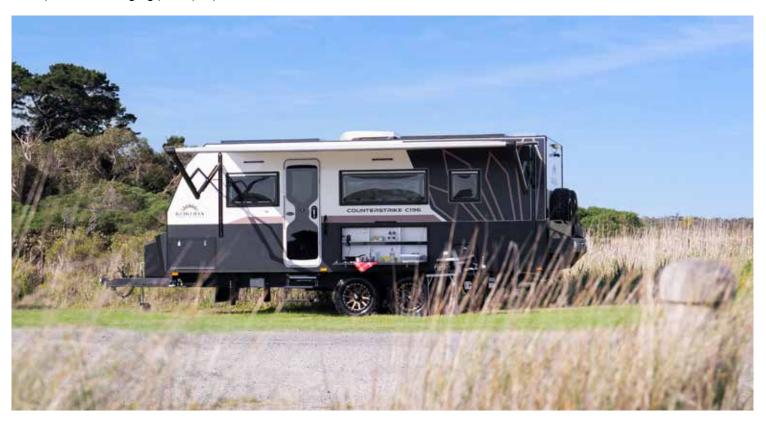

20'6" LENGTH

We are so excited and proud to introduce the first couples model from our new fully electric Counterstrike Series, the Counterstrike C196!

It has features that you didn't know you needed. Rugged on the outside and coated in raptor, this is built to truly stand the test of time and rigours of the Australian Outback.

This van is well thought-out and also gives you the option to add on a toolbox at the front making the van 350mm longer and giving you extra storage if you need it.

The Counterstrike C196 will take off-grid camping to the next level.