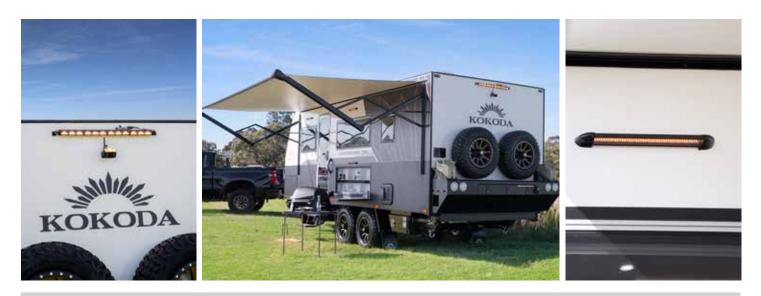

# EXTERNAL LIGHTING

You can light up the Counterstrike C196 easily and quickly with the push of a remote button.

Featuring 5x awning and non awning side white/amber lighting, and 2x 26" LED bar lights at the front and rear you will never be left in the dark again!

These lights are fantastic for use around the campsite, and a big hit when travelling in the dark to spot wildlife and be able to see all sides of the van when traversing some off road locations to get to your secluded spot. The amber lighting is a favourite with us and what we usually use, as amber lights are known for emitting a warm, orange-ish light that is less attractive to insects, including mosquitoes and moths - and we can vouch they actually work in doing this!

### **EXTERNAL LIGHTING SPECIFICATIONS**

| Light            | 4 x LED White / Amber Bug Lights                       |  |
|------------------|--------------------------------------------------------|--|
| Light            | 1 x LED White / Amber Bug Light above External Kitchen |  |
| Light            | Water Proof with Switch - Tunnel Boot                  |  |
| Light            | LED Door Handle                                        |  |
| Flood Bar Lights | 26" Front and Rear Lights                              |  |