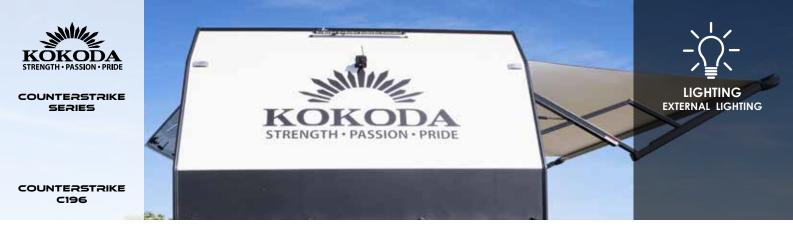

# EXTERNAL LIGHTING

You can light up the Counterstrike C196 easily and quickly with the push of a remote button.

Featuring 5x awning and non awning side white/amber lighting, and 2x 26" LED bar lights at the front and rear you will never be left in the dark again!

These lights are fantastic for use around the campsite, and a big hit when travelling in the dark to spot wildlife and be able to see all sides of the van when traversing some off road locations to get to your secluded spot. The amber lighting is a favourite with us and what we usually use, as amber lights are known for emitting a warm, orange-ish light that is less attractive to insects, including mosquitoes and moths - and we can vouch they actually work in doing this!

The brightness, especially in the dark is amazing, with a push of a button you can see for miles all around you. You simply won't be able to go past the convenience this van has to offer with many features.

### **EXTERNAL LIGHTING SPECIFICATIONS**

| Light            | 4 x LED White / Amber Bug Lights                       |  |
|------------------|--------------------------------------------------------|--|
| Light            | 1 x LED White / Amber Bug Light above External Kitchen |  |
| Light            | Water Proof with Switch - Tunnel Boot                  |  |
| Light            | LED Door Handle                                        |  |
| Flood Bar Lights | 26" Front and Rear Lights                              |  |