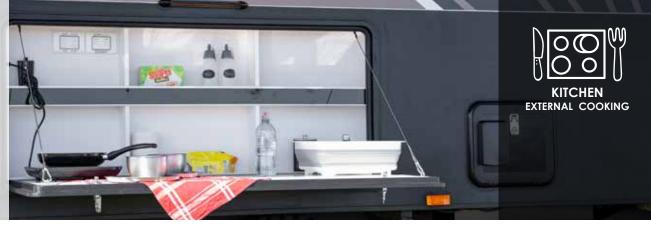

## OUTSIDE LIVING EXTERNAL KITCHEN / LIVING

The design of the C196 external kitchen was an exciting addition to our Counterstrike Series. A large drop-down table neatly reveals spacious pantry shelves, flick mixer tap with a portable basin which can neatly be tucked away when not in use, and a 240v portable induction cooktop, which is gaining popularity over the bulkier pull out gas cook tops that... let's face it... take up a massive amount of storage space and require a gas flame that can't compete with even the slightest breeze.

The large electric awning will keep you protected from the elements while you relax and enjoy the outdoor entertaining area with those that mean the most to you. A mount plate for the 32" smart TV is conveniently tucked into the recession of the pantry area because we know that at some point you're going to want to watch the latest release or catch that game you've been waiting for.

Dusk and dawn are no worries with the large LED strips that offer bright white and amber anti-bug lights with switch or convenient remote-control use.

Combine the above with a custom fit dual-compartment 80 litre pull out EvaCool fridge and the entertainment is endless.

### **OUTSIDE LIVING SPECIFICATIONS**

| Counterstrike Outdoor Kitchen | Fold Down Kitchen under Awning with Pantry Shelves                                                                       |  |
|-------------------------------|--------------------------------------------------------------------------------------------------------------------------|--|
| Portable Induction Cooktop    | 240v Portable Induction Cooktop                                                                                          |  |
| Basin                         | Portable                                                                                                                 |  |
| Тар                           | Flick Mixer                                                                                                              |  |
| Fridge / Freezer              | 80 litre EvaCool Fridge / Freezer<br>Located in oversized front tunnel boot (in the Counterstrike front box if optioned) |  |
| TV Wall Mount Plate           | Inside Fold Down Kitchen Hatch                                                                                           |  |
| Awning                        | Electric With Internal buttons and Remote                                                                                |  |