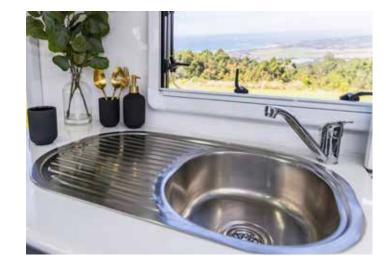

| PLUMBING    |             |  |
|-------------|-------------|--|
| Shower Rail | Adjustable  |  |
| Sink        | Single Bowl |  |
| Gas Bayonet | Front       |  |
| Gas Bottles | 2 x 9kg     |  |
| Water Tanks | 2 x 95Ltr   |  |
| Тар         | On A-Frame  |  |