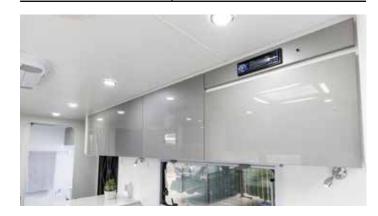

## WHY WE LOVE IT

The Platoon 2 is packed with premium features such as a spacious café dinette (L-shaped lounge optional) queen island bed with inner spring mattress and storage underneath, spacious ensuite with separate shower/toilet and a washing machine neatly nestled beneath the bench providing ample usable space. All of these features are sitting atop the robust chassis and suspension systems Kokoda are renowned for. Our Platoon 2 provides you quality that takes you places.

| INTERNAL                                                                                                                        |                                                                                                                                                                              |
|---------------------------------------------------------------------------------------------------------------------------------|------------------------------------------------------------------------------------------------------------------------------------------------------------------------------|
| Bed                                                                                                                             | Queen Island with Lift-up Storage                                                                                                                                            |
| Mattress                                                                                                                        | Innerspring                                                                                                                                                                  |
| Toilet                                                                                                                          | Cassette                                                                                                                                                                     |
| Shower                                                                                                                          | Fibreglass                                                                                                                                                                   |
| Ceramic Basin                                                                                                                   | White (Ensuite)                                                                                                                                                              |
| Taps                                                                                                                            | Flick Master                                                                                                                                                                 |
| Linen Cupboard                                                                                                                  | Full Height with Shelves Above & Niche Storage Below                                                                                                                         |
| Mirror                                                                                                                          | Wall Mounted (Ensuite)                                                                                                                                                       |
| Overhead<br>Cupboards                                                                                                           | Kitchen, Lounge, Ensuite & Master                                                                                                                                            |
| Master Robe                                                                                                                     | Beside Queen Bed with Hanging Rail                                                                                                                                           |
| Niche                                                                                                                           | Bedside with 240vlt DPP & USB /<br>12vlt Socket (Both Sides)                                                                                                                 |
| Magazine Pocket<br>Holder                                                                                                       | Medium                                                                                                                                                                       |
| Drawers                                                                                                                         | On Rollers                                                                                                                                                                   |
|                                                                                                                                 |                                                                                                                                                                              |
| Bench Top                                                                                                                       | Laminate (Square Edge)                                                                                                                                                       |
| Bench Top                                                                                                                       | Laminate (Square Edge)  Over Stove                                                                                                                                           |
| <u> </u>                                                                                                                        |                                                                                                                                                                              |
| Bench Top                                                                                                                       | Over Stove                                                                                                                                                                   |
| Bench Top  Splash Back Kitchen                                                                                                  | Over Stove Full Height                                                                                                                                                       |
| Bench Top  Splash Back Kitchen  Café Dinette                                                                                    | Over Stove  Full Height  with Tri-Fold Table                                                                                                                                 |
| Bench Top  Splash Back Kitchen  Café Dinette  Upholstery                                                                        | Over Stove  Full Height  with Tri-Fold Table  Vinyl Leather                                                                                                                  |
| Bench Top  Splash Back Kitchen  Café Dinette  Upholstery  Pantry                                                                | Over Stove  Full Height  with Tri-Fold Table  Vinyl Leather  Half (Slide-Out)                                                                                                |
| Bench Top  Splash Back Kitchen  Café Dinette  Upholstery  Pantry  Cupboard Doors                                                | Over Stove  Full Height  with Tri-Fold Table  Vinyl Leather  Half (Slide-Out)  Light Weight & UV Resistant                                                                   |
| Bench Top  Splash Back Kitchen  Café Dinette  Upholstery  Pantry  Cupboard Doors  Handles                                       | Over Stove  Full Height  with Tri-Fold Table  Vinyl Leather  Half (Slide-Out)  Light Weight & UV Resistant  Shell Lock                                                       |
| Bench Top  Splash Back Kitchen  Café Dinette  Upholstery  Pantry  Cupboard Doors  Handles  Overhead Handles                     | Over Stove  Full Height  with Tri-Fold Table  Vinyl Leather  Half (Slide-Out)  Light Weight & UV Resistant  Shell Lock  Hidden                                               |
| Bench Top  Splash Back Kitchen  Café Dinette  Upholstery  Pantry  Cupboard Doors  Handles  Overhead Handles  Hinges             | Over Stove  Full Height  with Tri-Fold Table  Vinyl Leather  Half (Slide-Out)  Light Weight & UV Resistant  Shell Lock  Hidden  Piano  1 x 700mm x 500mm & 1 x 450mm         |
| Bench Top  Splash Back Kitchen  Café Dinette  Upholstery  Pantry  Cupboard Doors  Handles  Overhead Handles  Hinges  Hatch Roof | Over Stove  Full Height  with Tri-Fold Table  Vinyl Leather  Half (Slide-Out)  Light Weight & UV Resistant  Shell Lock  Hidden  Piano  1 x 700mm x 500mm & 1 x 450mm x 400mm |