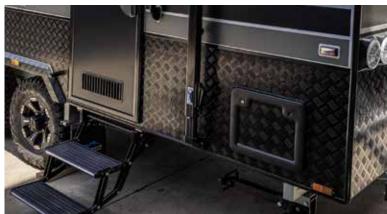

| EXTERNAL                             |                                                                                                    |  |
|--------------------------------------|----------------------------------------------------------------------------------------------------|--|
| Awning                               | Manual Roll-Out                                                                                    |  |
| Picnic Table                         | Fold-Out                                                                                           |  |
| Step                                 | Single Pull-Out (Manual)                                                                           |  |
| TV Wall Mount Plate                  | Mounted Near Picnic Table                                                                          |  |
| Storage Mesh Plate                   | A-Frame                                                                                            |  |
| Medium Tool Box with<br>12vlt Socket | Dual slide out with provisions<br>for generator and fridge, 12v<br>socket. W440mm H580mm<br>D750mm |  |
| Jerry Can Holders                    | 2 x 20Ltr                                                                                          |  |
| Spare Wheels                         | 2 x Mounted on Back Bumper                                                                         |  |
| Stabiliser Leg Supports              | 4 x Drop Down                                                                                      |  |
| Jack                                 | Hydraulic                                                                                          |  |
| Tunnel Boot                          | Dual Access (Front)                                                                                |  |

| PROTECTION          |                    |  |
|---------------------|--------------------|--|
| Checker Plate Front | 900mm              |  |
| Checker Plate Sides | 500mm              |  |
| Checker Plate Back  | 700mm              |  |
| Stone Guard         | Water Tanks        |  |
| Stone Guard Mesh    | Mounted on A-Frame |  |

| CHASSIS & SUSPENSION |                                 |  |
|----------------------|---------------------------------|--|
| Suspension           | 3.3t AL-KO Enduro Cross Country |  |
| Wheels               | 15" Alloy                       |  |
| Tyres                | Heavy-Duty Off-Road M/T         |  |
| Hitch                | D035                            |  |
| Chassis              | 6" DuraGal                      |  |
| A-Frame              | 6" DuraGal                      |  |
| Axle                 | Dual                            |  |
| Mud Flaps            | Back                            |  |