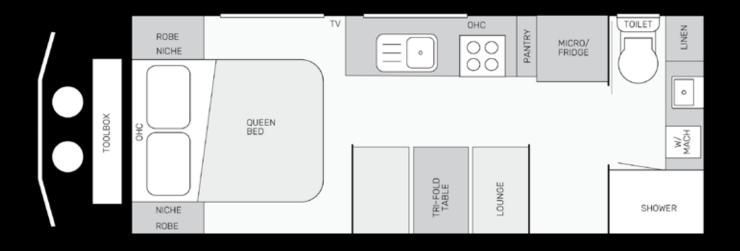

## WHY WE LOVE IT

The Platoon 2 is packed with premium features such as a spacious café dinette (L-shaped lounge optional) queen island bed with inner spring mattress and storage underneath, spacious ensuite with separate shower/toilet and a washing machine neatly nestled beneath the bench providing ample usable space. All of these features are sitting atop the robust chassis and suspension systems Kokoda are renowned for. Our Platoon 2 provides you quality that takes you places.

| INTERNAL                                                                                                                        |                                                                                                                                                                              |
|---------------------------------------------------------------------------------------------------------------------------------|------------------------------------------------------------------------------------------------------------------------------------------------------------------------------|
| Bed                                                                                                                             | Queen Island with Lift-up Storage                                                                                                                                            |
| Mattress                                                                                                                        | Innerspring                                                                                                                                                                  |
| Toilet                                                                                                                          | Cassette                                                                                                                                                                     |
| Shower                                                                                                                          | Fibreglass                                                                                                                                                                   |
| Ceramic Basin                                                                                                                   | White (Ensuite)                                                                                                                                                              |
| Taps                                                                                                                            | Flick Master                                                                                                                                                                 |
| Linen Cupboard                                                                                                                  | Full Height with Shelves Above & Niche Storage Below                                                                                                                         |
| Mirror                                                                                                                          | Wall Mounted (Ensuite)                                                                                                                                                       |
| Overhead<br>Cupboards                                                                                                           | Kitchen, Lounge, Ensuite & Master                                                                                                                                            |
| Master Robe                                                                                                                     | Beside Queen Bed with Hanging Rail                                                                                                                                           |
| Niche                                                                                                                           | Bedside with 240vlt DPP & USB /<br>12vlt Socket (Both Sides)                                                                                                                 |
| Magazine Pocket<br>Holder                                                                                                       | Medium                                                                                                                                                                       |
| Drawers                                                                                                                         | On Rollers                                                                                                                                                                   |
|                                                                                                                                 |                                                                                                                                                                              |
| Bench Top                                                                                                                       | Laminate (Square Edge)                                                                                                                                                       |
| Bench Top                                                                                                                       | Laminate (Square Edge)  Over Stove                                                                                                                                           |
| <u> </u>                                                                                                                        |                                                                                                                                                                              |
| Bench Top                                                                                                                       | Over Stove                                                                                                                                                                   |
| Bench Top  Splash Back Kitchen                                                                                                  | Over Stove Full Height                                                                                                                                                       |
| Bench Top  Splash Back Kitchen  Café Dinette                                                                                    | Over Stove  Full Height  with Tri-Fold Table                                                                                                                                 |
| Bench Top  Splash Back Kitchen  Café Dinette  Upholstery                                                                        | Over Stove  Full Height  with Tri-Fold Table  Vinyl Leather                                                                                                                  |
| Bench Top  Splash Back Kitchen  Café Dinette  Upholstery  Pantry                                                                | Over Stove  Full Height  with Tri-Fold Table  Vinyl Leather  Half (Slide-Out)                                                                                                |
| Bench Top  Splash Back Kitchen  Café Dinette  Upholstery  Pantry  Cupboard Doors                                                | Over Stove  Full Height  with Tri-Fold Table  Vinyl Leather  Half (Slide-Out)  Light Weight & UV Resistant                                                                   |
| Bench Top  Splash Back Kitchen  Café Dinette  Upholstery  Pantry  Cupboard Doors  Handles                                       | Over Stove  Full Height  with Tri-Fold Table  Vinyl Leather  Half (Slide-Out)  Light Weight & UV Resistant  Shell Lock                                                       |
| Bench Top  Splash Back Kitchen  Café Dinette  Upholstery  Pantry  Cupboard Doors  Handles  Overhead Handles                     | Over Stove  Full Height  with Tri-Fold Table  Vinyl Leather  Half (Slide-Out)  Light Weight & UV Resistant  Shell Lock  Hidden                                               |
| Bench Top  Splash Back Kitchen  Café Dinette  Upholstery  Pantry  Cupboard Doors  Handles  Overhead Handles  Hinges             | Over Stove  Full Height  with Tri-Fold Table  Vinyl Leather  Half (Slide-Out)  Light Weight & UV Resistant  Shell Lock  Hidden  Piano  1 x 700mm x 500mm & 1 x 450mm         |
| Bench Top  Splash Back Kitchen  Café Dinette  Upholstery  Pantry  Cupboard Doors  Handles  Overhead Handles  Hinges  Hatch Roof | Over Stove  Full Height  with Tri-Fold Table  Vinyl Leather  Half (Slide-Out)  Light Weight & UV Resistant  Shell Lock  Hidden  Piano  1 x 700mm x 500mm & 1 x 450mm x 400mm |