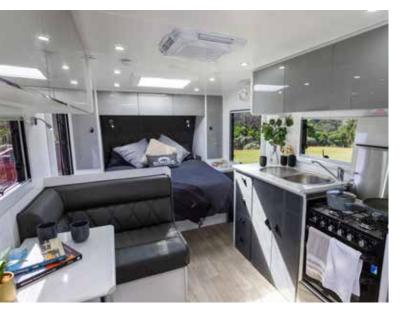

## WHY WE LOVE IT

The Platoon 2 is packed with premium features such as a spacious café dinette (L-shaped lounge optional) queen island bed with inner spring mattress and storage underneath, spacious ensuite with separate shower/toilet and a washing machine neatly nestled beneath the bench providing ample usable space. All of these features are sitting atop the robust chassis and suspension systems Kokoda are renowned for. Our Platoon 2 provides you quality that takes you places.