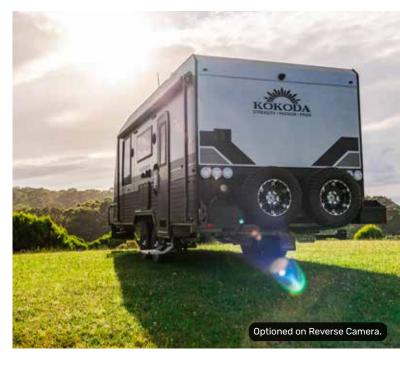

# PLATOON 2

A TRUE INDEPENDANT OFF-ROADER

www.kokodacaravans.com.au

**LENGTH** 19'6"

**TARE** 2600KG

**ATM** 3300KG

BALL 170KG **PAYLOAD** 700KG

HEIGHT 3000MM

### **DOUBLE OR NOTHING**

When double standards are a good thing we're referring to the Kokoda Off-Road Standards. 2x95ltr water tanks, 2x100AH deep cycle batteries, 2x9kg gas bottles, 2x140w solar panels, 2x20ltr jerry can holders and 2x full size spare tyres. Double your fun exploring every exciting corner of Australia in the Platoon 2. And when you do, don't forget to write or tag us to share your story!

\*Please Note: Some images that have been used contain upgrades. These include; fans and reverse camera.