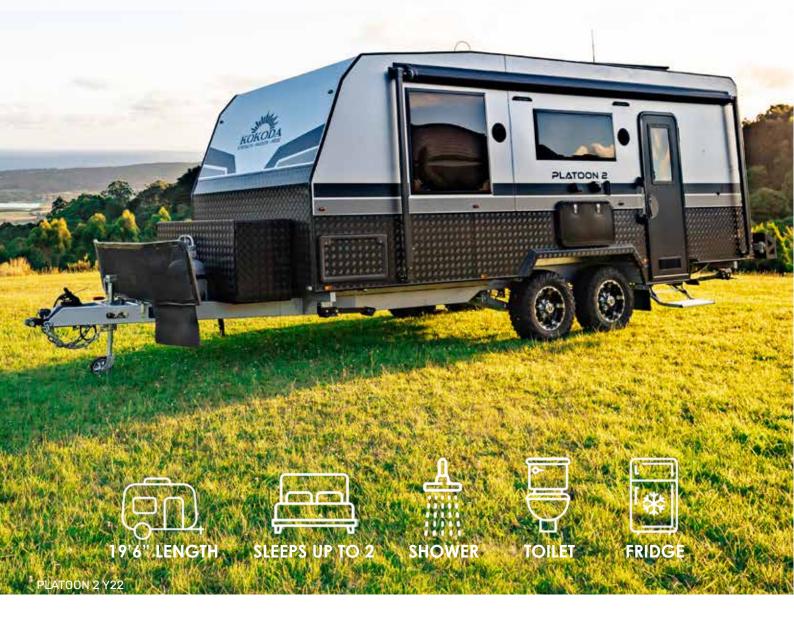

# PLATOON 2

A TRUE INDEPENDANT OFF-ROADER

www.kokodacaravans.com.au

**LENGTH** 19'6"

**TARE** 2600KG

**ATM** 3300KG

BALL 170KG **PAYLOAD** 700KG

HEIGHT 3000MM

#### HEAD OUT ON A STORY BOOK ADVENTURE

There is a reason our Sales Manager has dubbed this van as "Goldilocks" ... It's not too big, it's not to small, it really is just right. Providing an open plan interior that is deceptively spacious, a floor plan that welcomes and garnishes all the creature comforts whilst being more than capable of taking you on a spontaneous adventure through the woods. Its large windows welcome the outside in and provide a view fitting of a fairytale.

## WHY WE LOVE IT

The Platoon 2 is packed with premium features such as a spacious café dinette (L-shaped lounge optional) queen island bed with inner spring mattress and storage underneath, spacious ensuite with separate shower/toilet and a washing machine neatly nestled beneath the bench providing ample usable space. All of these features are sitting atop the robust chassis and suspension systems Kokoda are renowned for. Our Platoon 2 provides you quality that takes you places.