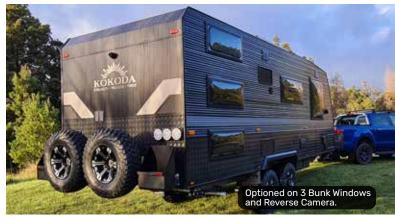

| *Some images contain upgrades, such as; |
|-----------------------------------------|
| 3 bunks & windows, reverse camera.      |

| CONSTRUCTION            |                                                |
|-------------------------|------------------------------------------------|
| Frame                   | Meranti                                        |
| Insulation              | Walls & Roof                                   |
| Cladding (Sides)        | High Profile Aluminium (Carbon<br>Fibre Black) |
| Cladding (Front & Rear) | Flat Aluminium Composite<br>(Matt Black)       |