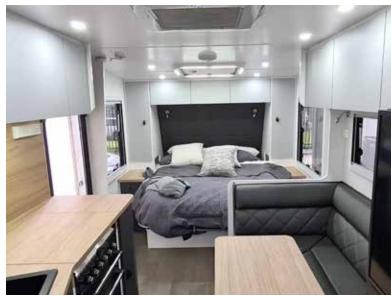

### WHAT YOU'LL LOVE INSIDE

Ample bench space, stacks of storage and a super comfy L shaped lounge highlight the center of the living zone. 1.9m bunks with underbed storage and a large wardrobe means the kids can pack all of their favourite things with them on the adventure. USB ports are smartly located in each of the reading lights in the bed and living areas.

| INTERNAL                  |                                                                                                                                                                         |
|---------------------------|-------------------------------------------------------------------------------------------------------------------------------------------------------------------------|
| Bed                       | Queen Island with Lift-up Storage                                                                                                                                       |
| Mattress                  | Innerspring                                                                                                                                                             |
| Beds                      | 2 x Bunks with Windows and<br>Magazine Pocket with<br>1 x Drop Down Door Below &<br>External Storage<br>(Top 1.85m / Bottom 2.2m Long)<br>*OPTION to upgrade to 3 bunks |
| Toilet                    | Cassette                                                                                                                                                                |
| Shower                    | Fibreglass                                                                                                                                                              |
| Ceramic Basin             | White (Ensuite)                                                                                                                                                         |
| Taps                      | Flick Master                                                                                                                                                            |
| Robe                      | Full Height with 3 x Drawers,<br>Robe with Half Shelves & Half Rail                                                                                                     |
| Mirror                    | Wall Mounted (Ensuite)                                                                                                                                                  |
| Overhead Cupboards        | Kitchen, Lounge, Ensuite & Master                                                                                                                                       |
| Master Robe               | Beside Queen Bed with Hanging Rail                                                                                                                                      |
| Niche                     | Bedside with 240vlt DPP & USB / 12vlt Socket (Both Sides)                                                                                                               |
| Magazine Pocket<br>Holder | Medium                                                                                                                                                                  |
| Drawers                   | On Rollers                                                                                                                                                              |
| Bench Top                 | Laminate (Square Edge)                                                                                                                                                  |
| Bench Top                 | Over Stove                                                                                                                                                              |
| Splash Back Kitchen       | Full Height                                                                                                                                                             |
| Lounge                    | L-Shape with Telescopic Drop<br>Down Table                                                                                                                              |
| Upholstery                | Vinyl Leather                                                                                                                                                           |
| Pantry                    | Half (Slide-Out)                                                                                                                                                        |
| Cupboard Doors            | Light Weight & UV Resistant                                                                                                                                             |
| Handles                   | Shell Lock                                                                                                                                                              |
| Overhead Handles          | Hidden                                                                                                                                                                  |
| Hinges                    | Piano                                                                                                                                                                   |
| Hatch Roof                | 1 x 700mm x 500mm & 1 x 450mm<br>x 400mm                                                                                                                                |
| Door                      | Triple Lock with sep Security Screen                                                                                                                                    |
| Floor Vinyl               | Durable Modern Design                                                                                                                                                   |
| Windows                   | Double-Glazed                                                                                                                                                           |