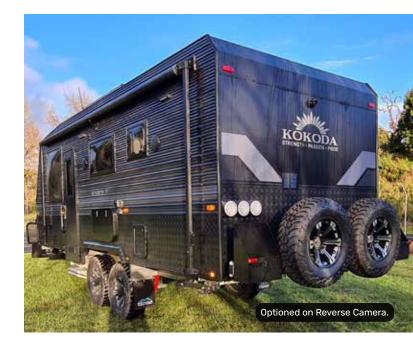

#### IT'S NOT JUST A PRETTY FACE

The Force 7 is a head turner of course. But what makes this van so special is the Al-Ko Enduro X suspension, built for the toughest off-road experiences and the 2" riser we've added to the 6" DuraGal Australian steel chassis. Top that off with 16" wheels and you've got one beautiful beast!

## STANDARD NOT EXTRA

At Kokoda we know our campers need to be adventure ready so we include some features as a standard that the "other guys" think should be an extra. A large toolbox on the A-frame features twin slide outs for a generator and a 12v point on the awning side for a portable fridge/freezer. External hot/cold showers means you don't have to muddy up the van when you need to rinse the family off after a day playing in the dirt. Two full size spare tyres and 20L jerry can holders compliment the rear of the van perfectly.