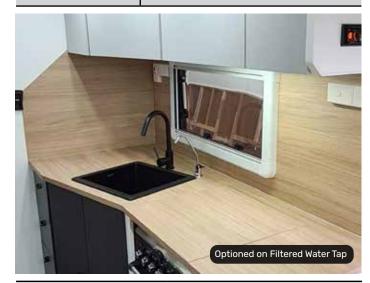

### WHAT YOU'LL LOVE INSIDE

Ample bench space, stacks of storage and a super comfy L shaped lounge highlight the center of the living zone. 1.9m bunks with underbed storage and a large wardrobe means the kids can pack all of their favourite things with them on the adventure. USB ports are smartly located in each of the reading lights in the bed and living areas.