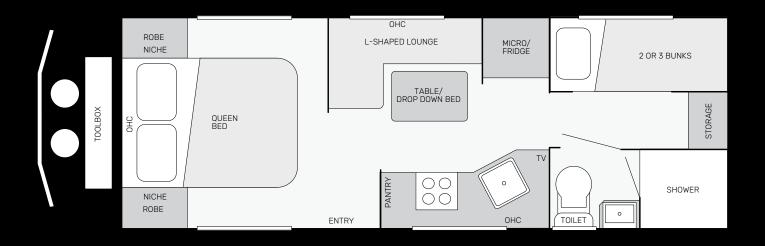

### WHAT YOU'LL LOVE INSIDE

Ample bench space, stacks of storage and a super comfy L shaped lounge highlight the center of the living zone. 1.9m bunks with underbed storage and a large wardrobe means the kids can pack all of their favourite things with them on the adventure. USB ports are smartly located in each of the reading lights in the bed and living areas.

| INTERNAL                  |                                                                                                                                                                         |
|---------------------------|-------------------------------------------------------------------------------------------------------------------------------------------------------------------------|
| Bed                       | Queen Island with Lift-up Storage                                                                                                                                       |
| Mattress                  | Innerspring                                                                                                                                                             |
| Beds                      | 2 x Bunks with Windows and<br>Magazine Pocket with<br>1 x Drop Down Door Below &<br>External Storage<br>(Top 1.85m / Bottom 2.2m Long)<br>*OPTION to upgrade to 3 bunks |
| Toilet                    | Cassette                                                                                                                                                                |
| Shower                    | Fibreglass                                                                                                                                                              |
| Ceramic Basin             | White (Ensuite)                                                                                                                                                         |
| Taps                      | Flick Master                                                                                                                                                            |
| Robe                      | Full Height with 3 x Drawers,<br>Robe with Half Shelves & Half Rail                                                                                                     |
| Mirror                    | Wall Mounted (Ensuite)                                                                                                                                                  |
| Overhead Cupboards        | Kitchen, Lounge, Ensuite & Master                                                                                                                                       |
| Master Robe               | Beside Queen Bed with Hanging Rail                                                                                                                                      |
| Niche                     | Bedside with 240vlt DPP & USB / 12vlt Socket (Both Sides)                                                                                                               |
| Magazine Pocket<br>Holder | Medium                                                                                                                                                                  |
| Drawers                   | On Rollers                                                                                                                                                              |
| Bench Top                 | Laminate (Square Edge)                                                                                                                                                  |
| Bench Top                 | Over Stove                                                                                                                                                              |
| Splash Back Kitchen       | Full Height                                                                                                                                                             |
| Lounge                    | L-Shape with Telescopic Drop<br>Down Table                                                                                                                              |
| Upholstery                | Vinyl Leather                                                                                                                                                           |
| Pantry                    | Half (Slide-Out)                                                                                                                                                        |
| Cupboard Doors            | Light Weight & UV Resistant                                                                                                                                             |
| Handles                   | Shell Lock                                                                                                                                                              |
| Overhead Handles          | Hidden                                                                                                                                                                  |
| Hinges                    | Piano                                                                                                                                                                   |
| Hatch Roof                | 1 x 700mm x 500mm & 1 x 450mm<br>x 400mm                                                                                                                                |
| Door                      | Triple Lock with sep Security Screen                                                                                                                                    |
| Floor Vinyl               | Durable Modern Design                                                                                                                                                   |
| Windows                   | Double-Glazed                                                                                                                                                           |