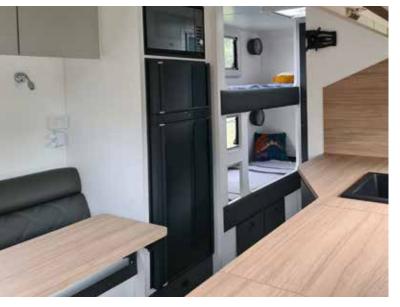

### WHAT YOU'LL LOVE INSIDE

Ample bench space, stacks of storage and a super comfy L shaped lounge highlight the center of the living zone. 1.9m bunks with underbed storage and a large wardrobe means the kids can pack all of their favourite things with them on the adventure. USB ports are smartly located in each of the reading lights in the bed and living areas.

| INTERNAL                  |                                                                                                                                                                         |
|---------------------------|-------------------------------------------------------------------------------------------------------------------------------------------------------------------------|
| Bed                       | Queen Island with Lift-up Storage                                                                                                                                       |
| Mattress                  | Innerspring                                                                                                                                                             |
| Beds                      | 2 x Bunks with Windows and<br>Magazine Pocket with<br>1 x Drop Down Door Below &<br>External Storage<br>(Top 1.85m / Bottom 2.2m Long)<br>*OPTION to upgrade to 3 bunks |
| Toilet                    | Cassette                                                                                                                                                                |
| Shower                    | Fibreglass                                                                                                                                                              |
| Ceramic Basin             | White (Ensuite)                                                                                                                                                         |
| Taps                      | Flick Master                                                                                                                                                            |
| Robe                      | Full Height with 3 x Drawers,<br>Robe with Half Shelves & Half Rail                                                                                                     |
| Mirror                    | Wall Mounted (Ensuite)                                                                                                                                                  |
| Overhead Cupboards        | Kitchen, Lounge, Ensuite & Master                                                                                                                                       |
| Master Robe               | Beside Queen Bed with Hanging Rail                                                                                                                                      |
| Niche                     | Bedside with 240vlt DPP & USB / 12vlt Socket (Both Sides)                                                                                                               |
| Magazine Pocket<br>Holder | Medium                                                                                                                                                                  |
| Drawers                   | On Rollers                                                                                                                                                              |
| Bench Top                 | Laminate (Square Edge)                                                                                                                                                  |
| Bench Top                 | Over Stove                                                                                                                                                              |
| Splash Back Kitchen       | Full Height                                                                                                                                                             |
| Lounge                    | L-Shape with Telescopic Drop<br>Down Table                                                                                                                              |
| Upholstery                | Vinyl Leather                                                                                                                                                           |
| Pantry                    | Half (Slide-Out)                                                                                                                                                        |
| Cupboard Doors            | Light Weight & UV Resistant                                                                                                                                             |
| Handles                   | Shell Lock                                                                                                                                                              |
| Overhead Handles          | Hidden                                                                                                                                                                  |
| Hinges                    | Piano                                                                                                                                                                   |
| Hatch Roof                | 1 x 700mm x 500mm & 1 x 450mm<br>x 400mm                                                                                                                                |
| Door                      | Triple Lock with sep Security Screen                                                                                                                                    |
| Floor Vinyl               | Durable Modern Design                                                                                                                                                   |
| Windows                   | Double-Glazed                                                                                                                                                           |