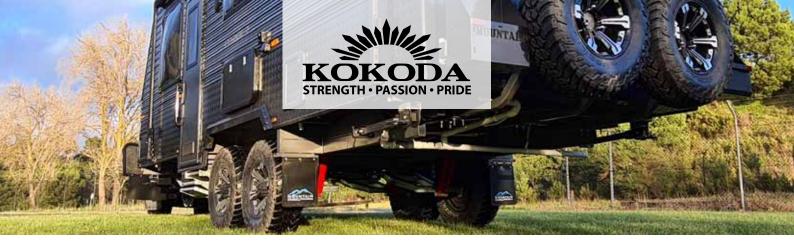

#### IT'S NOT JUST A PRETTY FACE

The Force 7 is a head turner of course. But what makes this van so special is the Al-Ko Enduro X suspension, built for the toughest off-road experiences and the 2" riser we've added to the 6" DuraGal Australian steel chassis. Top that off with 16" wheels and you've got one beautiful beast!