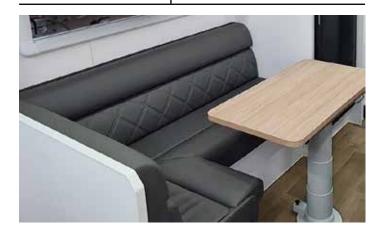

### WHAT YOU'LL LOVE INSIDE

Ample bench space, stacks of storage and a super comfy L shaped lounge highlight the center of the living zone. 1.9m bunks with underbed storage and a large wardrobe means the kids can pack all of their favourite things with them on the adventure. USB ports are smartly located in each of the reading lights in the bed and living areas.

| INTERNAL                  |                                                                                                                                                                         |
|---------------------------|-------------------------------------------------------------------------------------------------------------------------------------------------------------------------|
| Bed                       | Queen Island with Lift-up Storage                                                                                                                                       |
| Mattress                  | Innerspring                                                                                                                                                             |
| Beds                      | 2 x Bunks with Windows and<br>Magazine Pocket with<br>1 x Drop Down Door Below &<br>External Storage<br>(Top 1.85m / Bottom 2.2m Long)<br>*OPTION to upgrade to 3 bunks |
| Toilet                    | Cassette                                                                                                                                                                |
| Shower                    | Fibreglass                                                                                                                                                              |
| Ceramic Basin             | White (Ensuite)                                                                                                                                                         |
| Taps                      | Flick Master                                                                                                                                                            |
| Robe                      | Full Height with 3 x Drawers,<br>Robe with Half Shelves & Half Rail                                                                                                     |
| Mirror                    | Wall Mounted (Ensuite)                                                                                                                                                  |
| Overhead Cupboards        | Kitchen, Lounge, Ensuite & Master                                                                                                                                       |
| Master Robe               | Beside Queen Bed with Hanging Rail                                                                                                                                      |
| Niche                     | Bedside with 240vlt DPP & USB / 12vlt Socket (Both Sides)                                                                                                               |
| Magazine Pocket<br>Holder | Medium                                                                                                                                                                  |
| Drawers                   | On Rollers                                                                                                                                                              |
| Bench Top                 | Laminate (Square Edge)                                                                                                                                                  |
| Bench Top                 | Over Stove                                                                                                                                                              |
| Splash Back Kitchen       | Full Height                                                                                                                                                             |
| Lounge                    | L-Shape with Telescopic Drop<br>Down Table                                                                                                                              |
| Upholstery                | Vinyl Leather                                                                                                                                                           |
| Pantry                    | Half (Slide-Out)                                                                                                                                                        |
| Cupboard Doors            | Light Weight & UV Resistant                                                                                                                                             |
| Handles                   | Shell Lock                                                                                                                                                              |
| Overhead Handles          | Hidden                                                                                                                                                                  |
| Hinges                    | Piano                                                                                                                                                                   |
| Hatch Roof                | 1 x 700mm x 500mm & 1 x 450mm<br>x 400mm                                                                                                                                |
| Door                      | Triple Lock with sep Security Screen                                                                                                                                    |
| Floor Vinyl               | Durable Modern Design                                                                                                                                                   |
| Windows                   | Double-Glazed                                                                                                                                                           |