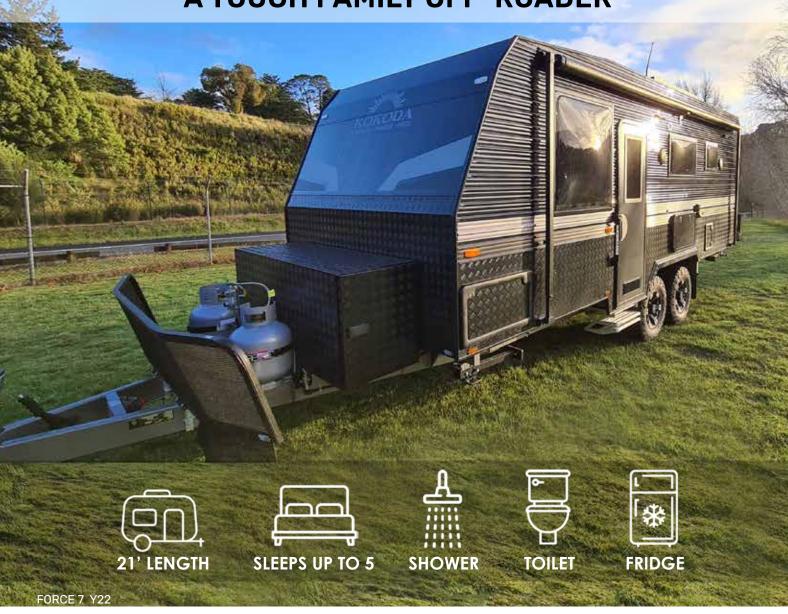

# FORCE 7

A TOUGH FAMILY OFF-ROADER

LENGTH 21'

TARE 2840KG **ATM** 3500KG

BALL 160KG **PAYLOAD** 660KG

**HEIGHT** 3150MM

### FEEL THE FORCE

This van was made for the family that likes to make memories on their own terms. Smart and spacious, thoughtfully designed and built to take on the toughest trails... You'll consider trading in the static life for a 12 month tour of Australia with the Force 7.

## STANDARD NOT EXTRA

At Kokoda we know our campers need to be adventure ready so we include some features as a standard that the "other guys" think should be an extra. A large toolbox on the A-frame features twin slide outs for a generator and a 12v point on the awning side for a portable fridge/freezer. External hot/cold showers means you don't have to muddy up the van when you need to rinse the family off after a day playing in the dirt. Two full size spare tyres and 20L jerry can holders compliment the rear of the van perfectly.