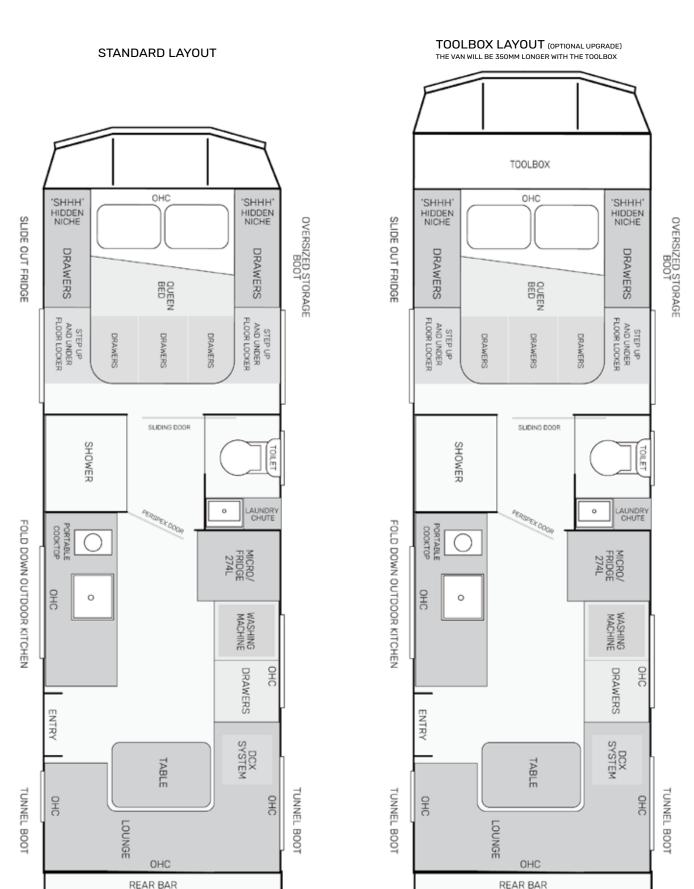

### CLUB LOUNGE FLOORPLAN

### RECLINERS FLOORPLAN

STANDARD LAYOUT

OHC 'SHHH' HIDDEN NICHE 'SHHH' HIDDEN NICHE SLIDE OUT FRIDGE OVERSIZED STORAGE BOOT DRAWERS DRAWERS QUEEN STEP UP AND UNDER FLOOR LOCKER STEP UP AND UNDER FLOOR LOCKER DRAWERS DRAWERS SLIDING DOOR SHOWER TOILET 0 LAUNDRY NOOO X390 FOLD DOWN OUTDOOR KITCHEN MICRO/ FRIDGE 274L 유 0 WASHING MACHINE 어 SYSTEM DRAWERS ENTRY 임 웃 RECLINER RECLINER TABLE

> OHO REAR BAR

TOOLBOX LAYOUT (OPTIONAL UPGRADE) THE VAN WILL BE 350MM LONGER WITH THE TOOLBOX TOOLBOX OHC 'SHHH' 'SHHH' HIDDEN HIDDEN SLIDE OUT FRIDGE DRAWERS DRAWERS QUEEN STEP UP AND UNDER FLOOR LOCKER STEP UP AND UNDER FLOOR LOCKER DRAWERS DRAWERS DRAWERS SLIDING DOOR SHOWER TOILET 0 LAUNDRY CHUTE ERSPEX DOOR FOLD DOWN OUTDOOR KITCHEN PORTABLE MICRO/ FRIDGE 274L

OHC

ENTRY

운

RECLINER

0

OVERSIZED STORAGE BOOT

WASHING

SYSTEM

DRAWERS

RECLINER

TABLE

REAR BAR

OHC

운