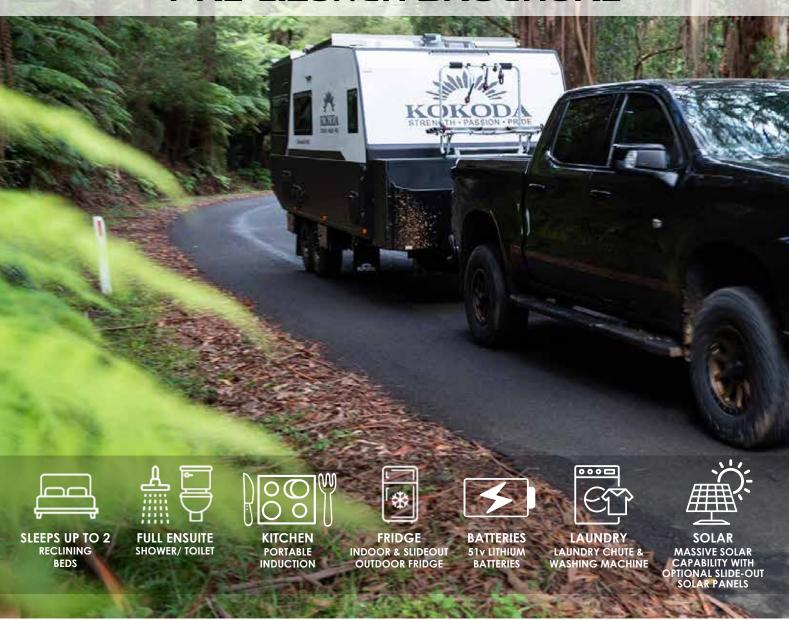

This new series is tough on the outside, and luxurious designed on the inside.

Built for durability, capability and an almost fully self-sustainable off-grid camping experience that's not been seen before on Australian roads (or off them).

It's an electric range built right here in Melbourne, in Kokoda's Very Own Factory!

Packed full of new features that we guarantee will have you as excited as we are!

Internally, we've covered every thoughtful area which includes an ergonomically designed reclining beds, soft close doors/drawers, a dual rubbish bin drawer and a first-of-its kind laundry chute. Ambient strip lighting and stunningly sophisticated interior colour selections will have you feeling like you're in a 5 Star hotel no matter where you camp.

# Our new Counterstrike Series is going to blow you away!

This range is innovative and built for truly long term off-grid camping experiences. A durable sandwich foam construction provides peace of mind and reliable insulation. This fully electric van has features we guarantee you have not seen before.

Designed to be almost fully self-sustainable with our innovative option to upgrade to the "Take Charge" solar panel system that doubles your solar intake with a simple slide out via the click of a button. Auto-levelling from your mobile phone, rear recovery points, rear departure angles for the tightest spots. Further features include our under chassis and outside guards, fast fill system for our standard 2x110ltr tanks, honeycomb composite floor and a 80ltr Evacool slide out fridge. Raptor Coated chassis and front/rear Counterstrike Box, both featuring exceptional storage capabilities and 17" Mickey Thompson tyres will have everyone turning their heads to get a second look.