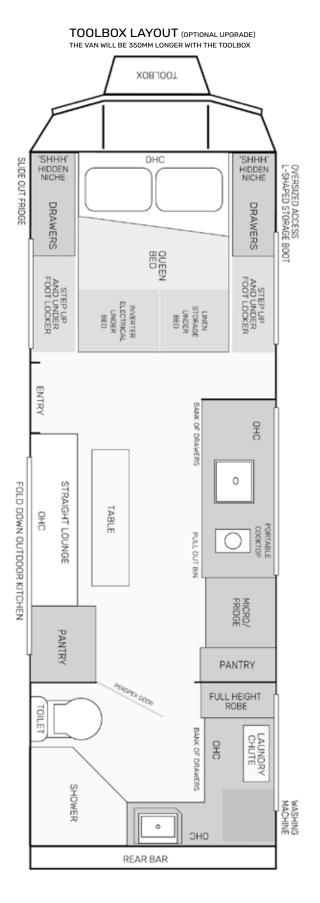

FOLD DOWN OUTDOOR KITCHEN

LOUNGE

TABLE

LOUNGE

PANTRY

SHOWER

SLIDE OUT FRIDGE

TOOLBOX LAYOUT (OPTIONAL UPGRADE) THE VAN WILL BE 350MM LONGER WITH THE TOOLBOX TOOLBOX SHHH OHC SLIDE OUT FRIDGE HIDDEN NICHE DRAWERS QUEEN BED STEP UP AND UNDER FOOT LOCKER INVERTER ELECTRICAL UNDER BED STORAGE UNDER BED ENTRY BANK OF DRAWERS LOUNGE 용 FOLD DOWN OUTDOOR KITCHEN TABLE PULL OUT BIN LOUNGE 운 PANTRY PANTRY FULL HEIGHT ROBE TOILET BANK OF DRAWERS 임 SHOWER 0 ОНС

#### STRAIGHT LOUNGE FLOORPLAN