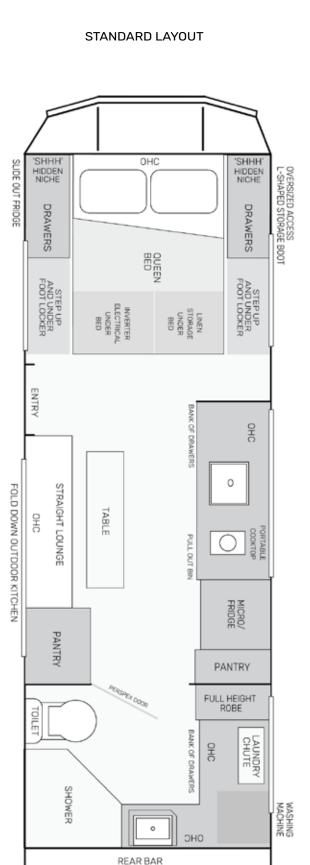

#### RECLINERS FLOORPLAN

STANDARD LAYOUT

PANTRY

FULL HEIGHT ROBE

CHUTE

OVERSIZED ACCESS L-SHAPED STORAGE BOOT

STANDARD LAYOUT

OHC

QUEEN

STORAGE UNDER BED