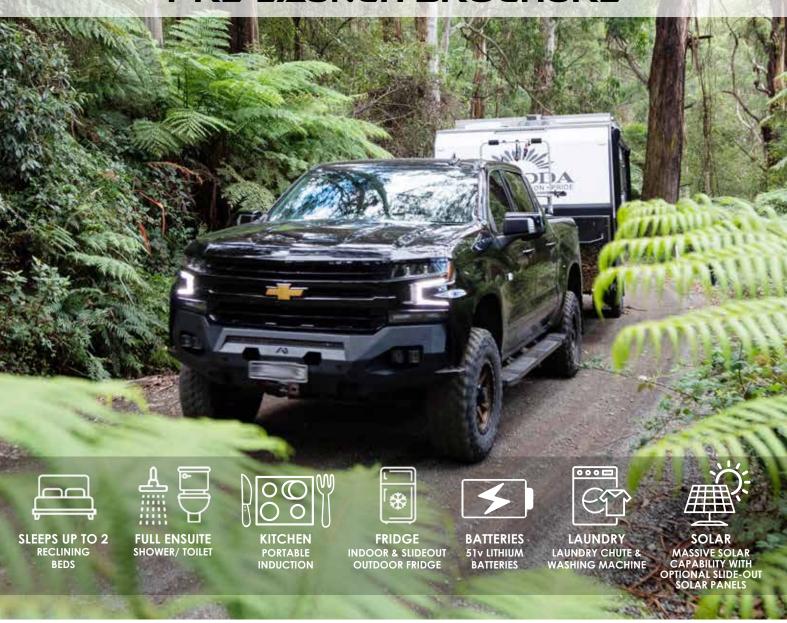

Packed full of new features that we guarantee will have you as excited as we are!

Internally, we've covered every thoughtful area which includes an ergonomically designed reclining beds, soft close doors/drawers, a dual rubbish bin drawer and a first-of-its kind laundry chute. Ambient strip lighting and stunningly sophisticated interior colour selections will have you feeling like you're in a 5 Star hotel no matter where you camp.

# Our new Counterstrike Series is going to blow you away!

This range is innovative and built for truly long term off-grid camping experiences. A durable sandwich foam construction provides peace of mind and reliable insulation. This fully electric van has features we guarantee you have not seen before.

Designed to be almost fully self-sustainable with our innovative option to upgrade to the "Take Charge" solar panel system that doubles your solar intake with a simple slide out via the click of a button. Auto-levelling from your mobile phone, rear recovery points, rear departure angles for the tightest spots. Further features include our under chassis and outside guards, fast fill system for our standard 2x110ltr tanks, honeycomb composite floor and a 80ltr Evacool slide out fridge. Raptor Coated chassis and front/rear Counterstrike Box, both featuring exceptional storage capabilities and 17" Mickey Thompson tyres will have everyone turning their heads to get a second look.