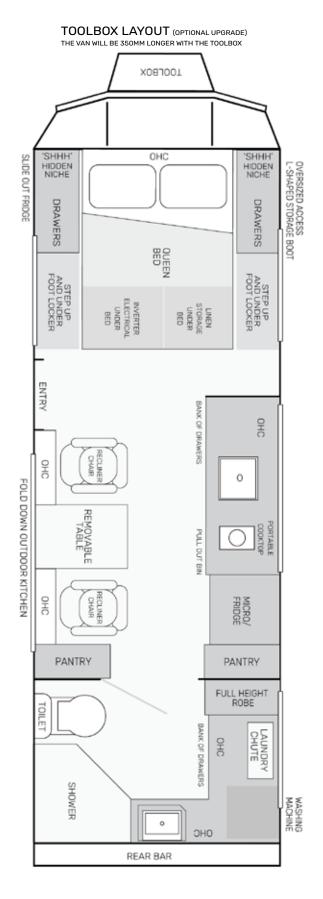

FOLD DOWN OUTDOOR KITCHEN

LOUNGE

TABLE

LOUNGE

PANTRY

SHOWER

SLIDE OUT FRIDGE

TOOLBOX LAYOUT (OPTIONAL UPGRADE) THE VAN WILL BE 350MM LONGER WITH THE TOOLBOX TOOLBOX SHHH OHC SLIDE OUT FRIDGE HIDDEN NICHE DRAWERS QUEEN BED STEP UP AND UNDER FOOT LOCKER INVERTER ELECTRICAL UNDER BED STORAGE UNDER BED ENTRY BANK OF DRAWERS LOUNGE 용 FOLD DOWN OUTDOOR KITCHEN TABLE PULL OUT BIN LOUNGE 운 PANTRY PANTRY FULL HEIGHT ROBE TOILET BANK OF DRAWERS 임 SHOWER 0 ОНС