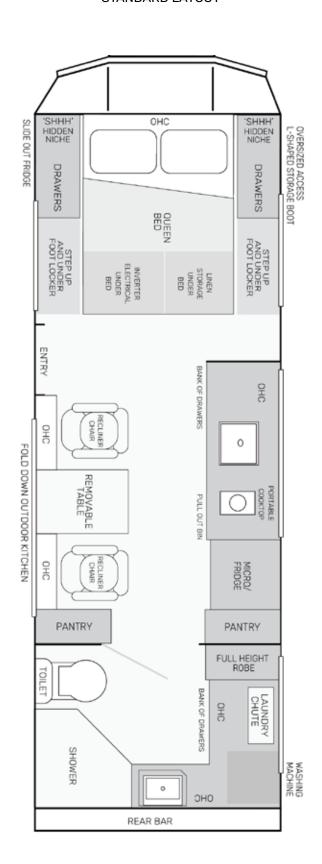

#### RECLINERS FLOORPLAN

STANDARD LAYOUT

PANTRY

FULL HEIGHT ROBE

CHUTE

OVERSIZED ACCESS L-SHAPED STORAGE BOOT

STANDARD LAYOUT

OHC

QUEEN

STORAGE UNDER BED

BANK OF DRAWERS

PULL OUT BIN

BANK OF DRAWERS

OHC

0

REAR BAR

OHO

INVERTER ELECTRICA UNDER BED

REAR BAR

OVERSIZED ACCESS L-SHAPED STORAGE BOOT