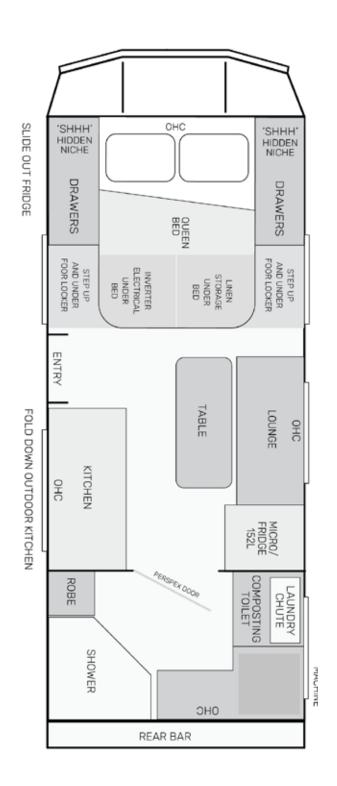

#### STRAIGHT LOUNGE FLOORPLAN

STANDARD LAYOUT

TOOLBOX LAYOUT (OPTIONAL UPGRADE)
THE VAN WILL BE 350MM LONGER WITH THE TOOLBOX