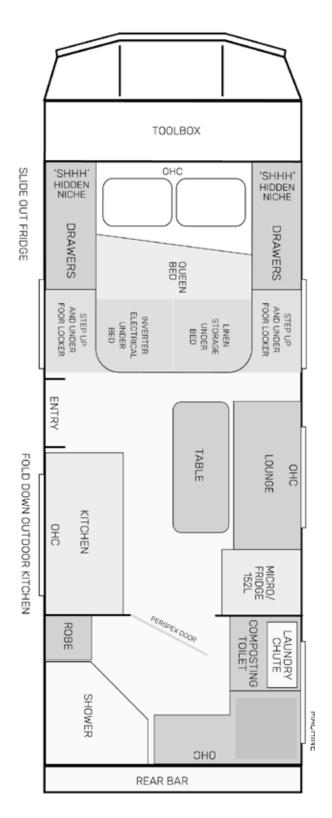

#### STRAIGHT LOUNGE FLOORPLAN

STANDARD LAYOUT

TOOLBOX LAYOUT (OPTIONAL UPGRADE)
THE VAN WILL BE 350MM LONGER WITH THE TOOLBOX