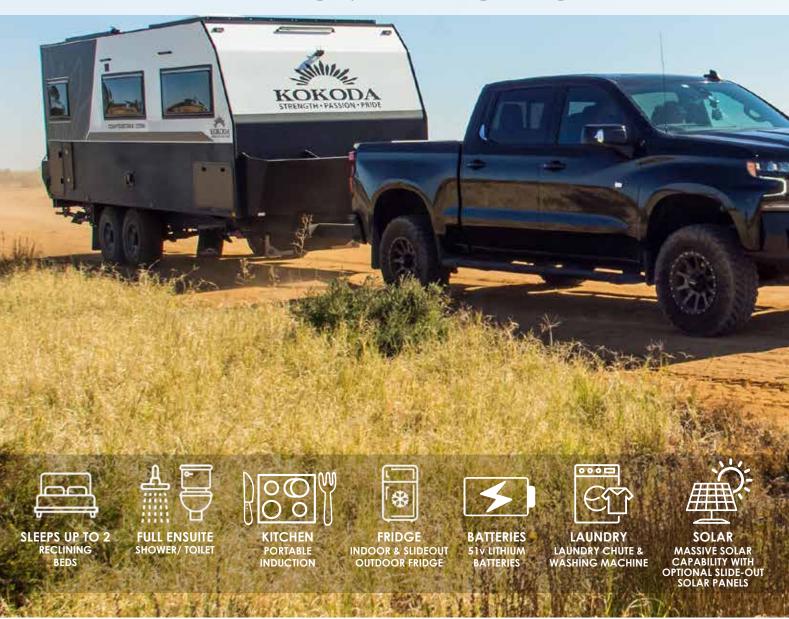

# Our new Counterstrike Series is going to blow you away!

This range is innovative and built for truly long term off-grid camping experiences. A durable sandwich foam construction provides peace of mind and reliable insulation. This fully electric van has features we guarantee you have not seen before.

Designed to be almost fully self-sustainable with our innovative option to upgrade to the "Take Charge" solar panel system that doubles your solar intake with a simple slide out via the click of a button. Auto-levelling from your mobile phone, rear recovery points, rear departure angles for the tightest spots. Further features include our under chassis and outside guards, fast fill system for our standard 2x110ltr tanks, honeycomb composite floor and a 80ltr Evacool slide out fridge. Raptor Coated chassis and front/rear Counterstrike Box, both featuring exceptional storage capabilities and 17" Mickey Thompson tyres will have everyone turning their heads to get a second look.