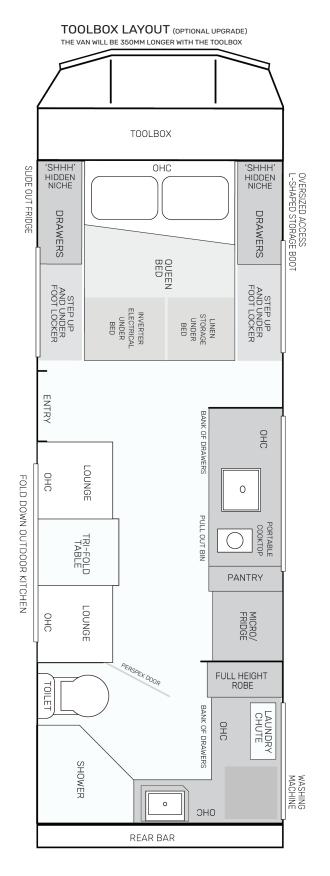

### TOOLBOX LAYOUT (OPTIONAL UPGRADE) THE VAN WILL BE 350MM LONGER WITH THE TOOLBOX TOOLBOX 'SHHH' HIDDEN NICHE 'SHHH' HIDDEN NICHE OHC SLIDE OUT FRIDGE OVERSIZED ACCESS L-SHAPED STORAGE BOOT DRAWERS DRAWERS QUEEN BED STEP UP AND UNDER FOOT LOCKER STEP UP AND UNDER FOOT LOCKER INVERTER ELECTRICAL UNDER BED LINEN STORAGE UNDER BED ENTRY BANK OF DRAWERS OHO CHAIR OHC FOLD DOWN OUTDOOR KITCHEN 0 PULL OUT BIN PORTABLE COOKTOP ) TABLE PANTRY CHAIR OHC MICRO/ FRIDGE PERSPEX DOOR FULL HEIGHT ROBE TOILET BANK OF DRAWERS LAUNDRY CHUTE OHC

0

REAR BAR

ОНС

WASHING

SHOWER

COUNTERSTRIKE C196

#### TOOLBOX LAYOUT (OPTIONAL UPGRADE) THE VAN WILL BE 350MM LONGER WITH THE TOOLBOX