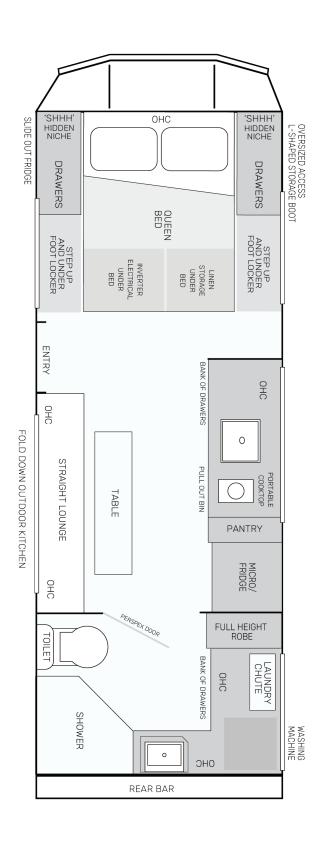

# TOOLBOX LAYOUT (OPTIONAL UPGRADE) THE VAN WILL BE 350MM LONGER WITH THE TOOLBOX TOOLBOX 'SHHH' HIDDEN NICHE 'SHHH' HIDDEN NICHE OHC SLIDE OUT FRIDGE OVERSIZED ACCESS L-SHAPED STORAGE BOOT DRAWERS DRAWERS QUEEN BED STEP UP AND UNDER FOOT LOCKER STEP UP AND UNDER FOOT LOCKER INVERTER ELECTRICAL UNDER BED LINEN STORAGE UNDER BED ENTRY BANK OF DRAWERS OHO CHAIR OHC FOLD DOWN OUTDOOR KITCHEN 0 PULL OUT BIN PORTABLE COOKTOP ) TABLE PANTRY CHAIR OHC MICRO/ FRIDGE PERSPEX DOOR FULL HEIGHT ROBE TOILET BANK OF DRAWERS LAUNDRY CHUTE OHC

0

REAR BAR

ОНС

WASHING

SHOWER





COUNTERSTRIKE C196

### CAFE DINETTE FLOORPLAN

STANDARD LAYOUT







# COUNTERSTRIKE C196

## STRAIGHT LOUNGE FLOORPLAN

STANDARD LAYOUT

#### TOOLBOX LAYOUT (OPTIONAL UPGRADE) THE VAN WILL BE 350MM LONGER WITH THE TOOLBOX