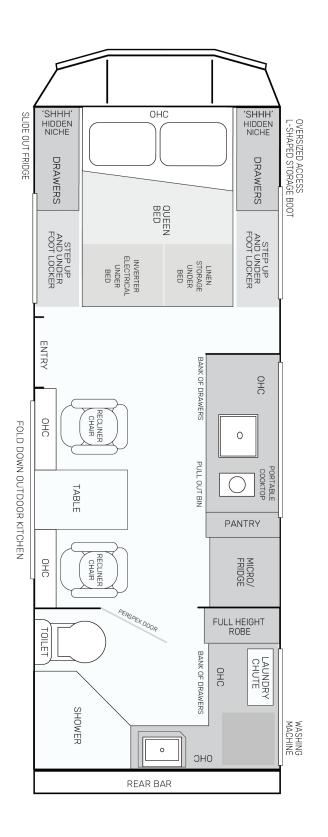

COUNTERSTRIKE C196

### RECLINERS FLOORPLAN

STANDARD LAYOUT

### TOOLBOX LAYOUT (OPTIONAL UPGRADE) THE VAN WILL BE 350MM LONGER WITH THE TOOLBOX TOOLBOX 'SHHH' HIDDEN NICHE 'SHHH' HIDDEN NICHE OHC SLIDE OUT FRIDGE OVERSIZED ACCESS L-SHAPED STORAGE BOOT DRAWERS DRAWERS QUEEN BED STEP UP AND UNDER FOOT LOCKER STEP UP AND UNDER FOOT LOCKER INVERTER ELECTRICAL UNDER BED LINEN STORAGE UNDER BED ENTRY BANK OF DRAWERS OHO CHAIR OHC FOLD DOWN OUTDOOR KITCHEN 0 PULL OUT BIN PORTABLE COOKTOP ) TABLE PANTRY CHAIR OHC MICRO/ FRIDGE PERSPEX DOOR FULL HEIGHT ROBE TOILET BANK OF DRAWERS LAUNDRY CHUTE OHC

0

REAR BAR

ОНС

WASHING

SHOWER





COUNTERSTRIKE C196

### CAFE DINETTE FLOORPLAN

STANDARD LAYOUT







# COUNTERSTRIKE C196

## STRAIGHT LOUNGE FLOORPLAN

STANDARD LAYOUT

#### TOOLBOX LAYOUT (OPTIONAL UPGRADE) THE VAN WILL BE 350MM LONGER WITH THE TOOLBOX