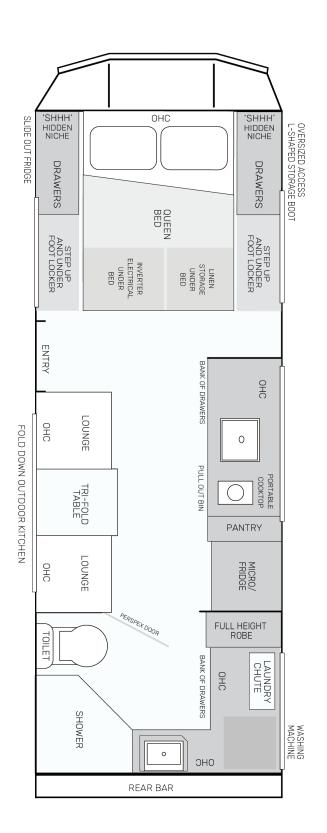

COUNTERSTRIKE C196

### RECLINERS FLOORPLAN

STANDARD LAYOUT

### TOOLBOX LAYOUT (OPTIONAL UPGRADE) THE VAN WILL BE 350MM LONGER WITH THE TOOLBOX TOOLBOX 'SHHH' HIDDEN NICHE 'SHHH' HIDDEN NICHE OHC SLIDE OUT FRIDGE OVERSIZED ACCESS L-SHAPED STORAGE BOOT DRAWERS DRAWERS QUEEN BED STEP UP AND UNDER FOOT LOCKER STEP UP AND UNDER FOOT LOCKER INVERTER ELECTRICAL UNDER BED LINEN STORAGE UNDER BED ENTRY BANK OF DRAWERS OHO CHAIR OHC FOLD DOWN OUTDOOR KITCHEN 0 PULL OUT BIN PORTABLE COOKTOP ) TABLE PANTRY CHAIR OHC MICRO/ FRIDGE PERSPEX DOOR FULL HEIGHT ROBE TOILET BANK OF DRAWERS LAUNDRY CHUTE OHC

0

REAR BAR

ОНС

WASHING

SHOWER





COUNTERSTRIKE C196

### CAFE DINETTE FLOORPLAN

STANDARD LAYOUT







# COUNTERSTRIKE C196

## STRAIGHT LOUNGE FLOORPLAN

STANDARD LAYOUT

#### TOOLBOX LAYOUT (OPTIONAL UPGRADE) THE VAN WILL BE 350MM LONGER WITH THE TOOLBOX