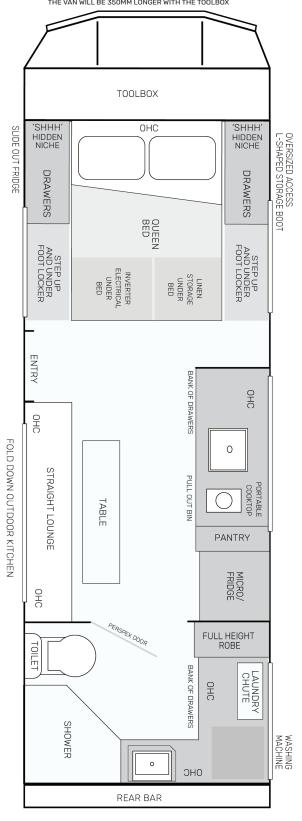

### TOOLBOX LAYOUT (OPTIONAL UPGRADE) THE VAN WILL BE 350MM LONGER WITH THE TOOLBOX TOOLBOX 'SHHH' HIDDEN NICHE 'SHHH' HIDDEN NICHE OHC SLIDE OUT FRIDGE OVERSIZED ACCESS L-SHAPED STORAGE BOOT DRAWERS DRAWERS QUEEN BED STEP UP AND UNDER FOOT LOCKER STEP UP AND UNDER FOOT LOCKER INVERTER ELECTRICAL UNDER BED LINEN STORAGE UNDER BED ENTRY BANK OF DRAWERS OHO CHAIR OHC FOLD DOWN OUTDOOR KITCHEN 0 PULL OUT BIN PORTABLE COOKTOP ) TABLE PANTRY CHAIR OHC MICRO/ FRIDGE PERSPEX DOOR FULL HEIGHT ROBE TOILET BANK OF DRAWERS LAUNDRY CHUTE OHC

0

REAR BAR

ОНС

WASHING

SHOWER

COUNTERSTRIKE C196

#### TOOLBOX LAYOUT (OPTIONAL UPGRADE) THE VAN WILL BE 350MM LONGER WITH THE TOOLBOX