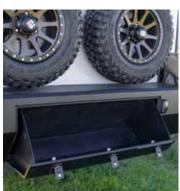

### RAPTOR COATING AND STORAGE ALL AROUND

The Raptor Coated exterior of our Counterstrike series has some stand-out features. Most notable are the front and rear boxes that are as tough as they are functional. The front box on our C196 leads the way with an external stone guard/triple compartment open storage.

Perfect for your sullage hoses, fire wood and drop down jockey foot. Beside that on the awning side of the van, you'll find a massive tunnel boot, with an insulated slide out featuring a 80 litre custom fit EvaCool, dual-compartment fridge/freezer which also provides ample storage behind that you can access from the non-awning side.

This van is well thought-out and also gives you the option to add on a toolbox at the front making the van 350mm longer and giving you extra storage if you need it.

Bringing up the rear of our C196 you will find two full size spare tyres mounted next to dual jerry can holders and above the secure drop-down storage.

#### **EXTERNAL BOXES SPECIFICATIONS**

| Raptor Coating          | Front, Sides, Front / Rear Boxes & Chassis                                                                                                                  |  |
|-------------------------|-------------------------------------------------------------------------------------------------------------------------------------------------------------|--|
| Oversized Tunnel Boot   | Insulated for better Fridge Operation, Slide-Out Brackets for Built in 80 litre 12v Fridge & Additional Storage Space Behind (access from non-awning side). |  |
| Counterstrike Rear Bar  | Drop Down Storage Box, Remote Operated Reverse Light / Rear Work Light                                                                                      |  |
| Counterstrike Front Box | Angled Storage Tubs at Front of Van (Can option on Toolbox at front as pictured)                                                                            |  |
| Under Toolbox           | Optional upgrade for small toolboxes under van                                                                                                              |  |
| Jerry Can Holders       | 2 x 20Ltr in Counterstrike Rear Bar                                                                                                                         |  |
| Spare Wheels            | 2 x Mounted on Rear                                                                                                                                         |  |