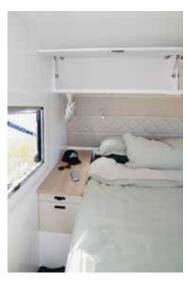

With large windows and Sirocco fans for each person per bedside & reading light you will find yourself wanting to stay in bed for longer.

Storage isn't shy with a spacious dedicated wardrobe area with the ensuite, as well as overhead storage above the bed, a linen cupboard under the bed and a secret niche beside the bed where you can charge all your devices!

If that wasn't enough there is also a hidden foot locker in the side step!

### **SLEEPING SPECIFICATIONS**

| Bed                | Adjustable reclining beds (electric)                                                    |  |
|--------------------|-----------------------------------------------------------------------------------------|--|
| Mattress           | Foam Contoured Mattress to enable more comfort and better support                       |  |
| Bedside Niche      | Secret Niche under slide-out benchtop with 240vlt DPP & USB / 12vlt Socket (Both Sides) |  |
| Foot Locker / Step | Hidden foot locker under the step beside bed                                            |  |
| Overhead Cupboards | Ample storage space in overhead cupboards above bed                                     |  |
| Reading Light      | 1 per person at each bedside                                                            |  |