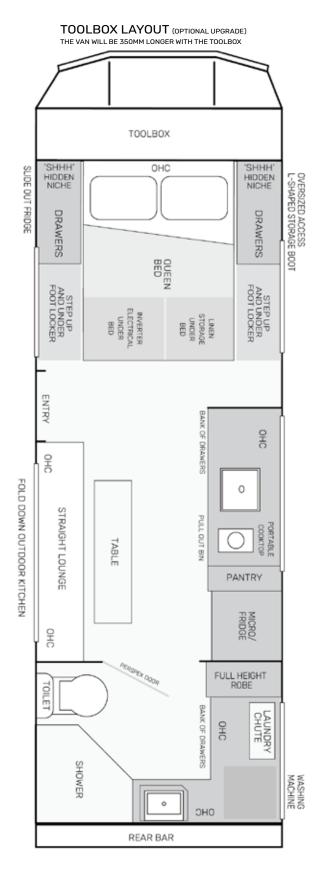

It has features that you didn't know you needed. Rugged on the outside and coated in raptor, this is built to truly stand the test of time and rigours of the Australian Outback.

This van is well thought-out and also gives you the option to add on a toolbox at the front making the van 350mm longer and giving you extra storage if you need it.

This van is well thought-out and also gives you the option to add on a toolbox at the front making the van 350mm longer and giving you extra storage if you need it.

Bringing up the rear of our C196 you will find two full size spare tyres mounted next to dual jerry can holders and above the secure drop-down storage.

We also have an upgrade optional extra you can add on for extra lockable storage under the van next to both sides of the wheels that make for great little toolboxes.