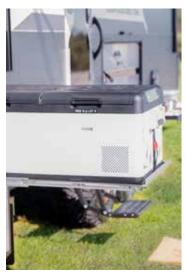

Dusk and dawn are no worries with the large LED strips that offer bright white and amber anti-bug lights with switch or convenient remote-control use.

Combine the above with a custom fit dual-compartment 80 litre pull out EvaCool fridge and the entertainment is endless.

Externally this van showcases even more cold storage with a custom fit dual-compartment 80 litre pull out EvaCool fridge. This has been designed and built to fit in this space perfectly, so you don't need to worry about tying it up or how it will travel. Not only that, this whole compartment is insulated!

Talk about convienience, you no longer have to run back in to grab a cold drink or snack! Your entertainment is endless, just like your cool beverages will be.

| FRIDGE SPECIFICATIONS     |                                                                                                                          |
|---------------------------|--------------------------------------------------------------------------------------------------------------------------|
| Internal Fridge / Freezer | Thetford 274 Litre 2 way                                                                                                 |
| External Fridge / Freezer | 80 Litre EvaCool Fridge / Freezer<br>Located in oversized front tunnel boot (in the Counterstrike front box if optioned) |