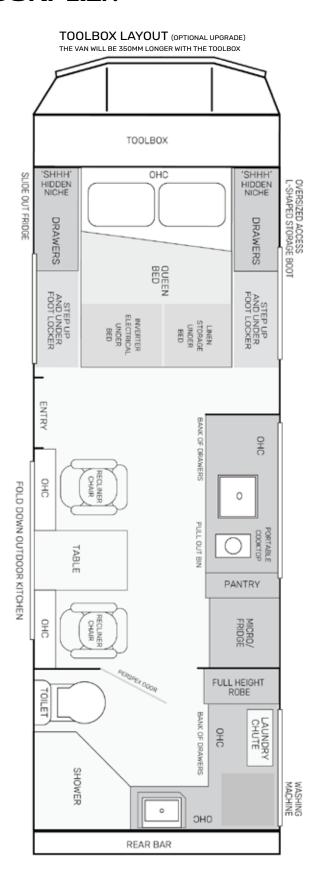

It has features that you didn't know you needed. Rugged on the outside and coated in raptor, this is built to truly stand the test of time and rigours of the Australian Outback.

This van is well thought-out and also gives you the option to add on a toolbox at the front making the van 350mm longer and giving you extra storage if you need it.

This van is well thought-out and also gives you the option to add on a toolbox at the front making the van 350mm longer and giving you extra storage if you need it.

Bringing up the rear of our C196 you will find two full size spare tyres mounted next to dual jerry can holders and above the secure drop-down storage.