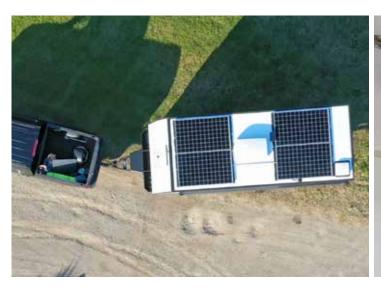

## POWER GENERATION

#### POWERING THE COUNTERSTRIKE

Counterstrike's take off-grid capabilities serious. So much so that we've built the Counterstrike Series to take offgrid to the next level being as self-sufficient as possible.

Our standard line provides a 7.1KW 51v lithium storage, 1.65kw of solar capacity by way of 4 X 415w panels and a 5kw inverter to make everything seamless.

What does that mean for you? Let's simplify it...
Our system runs on higher (51) voltage than traditional, far less efficient set ups do. This allows you to run your appliances solely on solar (providing there is some or full sun) without needing to invert your battery.

We know you'll love the power capabilities the Counterstrike Series provides as much as we do!

| POWER SPECIFICATIONS & UPGRADE OPTIONS |                                                                   |  |
|----------------------------------------|-------------------------------------------------------------------|--|
| Solar Panels                           | 4x 400w 70v Panels                                                |  |
| Upgrade Slide-Out Solar                | Take Charge System                                                |  |
| Battery Power                          | 51v 7.1kw Lithium under chassis, with Dual Fire Supression System |  |
| Power                                  | 240V Weather Proof Outlet (Single)                                |  |
| Power                                  | 12V Weather Proof 12vIt Socket                                    |  |