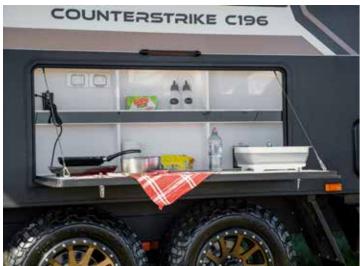

#### EXTERNAL KITCHEN / LIVING

The design of the C196 external kitchen was an exciting addition to our Counterstrike Series. A large drop-down table neatly reveals spacious pantry shelves, flick mixer tap with a portable basin which can neatly be tucked away when not in use, and a 240v portable induction cooktop, which is gaining popularity over the bulkier pull out gas cook tops that... let's face it... take up a massive amount of storage space and require a gas flame that can't compete with even the slightest breeze.

The large electric awning will keep you protected from the elements while you relax and enjoy the outdoor entertaining area with those that mean the most to you. A mount plate for the 32" smart TV is conveniently tucked into the recession of the pantry area because we know that at some point you're going to want to watch the latest release or catch that game you've been waiting for.

Dusk and dawn are no worries with the large LED strips that offer bright white and amber anti-bug lights with switch or convenient remote-control use.

Combine the above with a custom fit dual-compartment 80 litre pull out EvaCool fridge and the entertainment is endless.

#### **OUTSIDE LIVING SPECIFICATIONS**

| Counterstrike Outdoor Kitchen | Fold Down Kitchen under Awning with Pantry Shelves                                                                       |  |
|-------------------------------|--------------------------------------------------------------------------------------------------------------------------|--|
| Portable Induction Cooktop    | 240v Portable Induction Cooktop                                                                                          |  |
| Basin                         | Portable                                                                                                                 |  |
| Тар                           | Flick Mixer                                                                                                              |  |
| Fridge / Freezer              | 80 litre EvaCool Fridge / Freezer<br>Located in oversized front tunnel boot (in the Counterstrike front box if optioned) |  |
| TV Wall Mount Plate           | Inside Fold Down Kitchen Hatch                                                                                           |  |
| Awning                        | Electric With Internal buttons and Remote                                                                                |  |