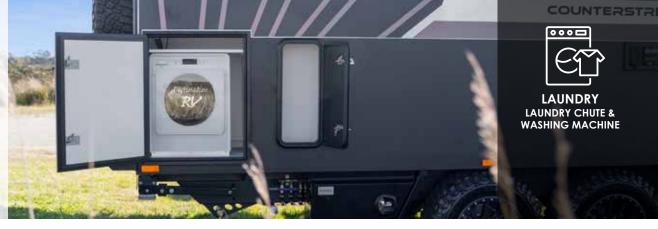

## LAUNDRY

### LAUNDRY CHUTE & WASHING MACHINE

Comfort and convenience is synonymous with our Counterstrike Series and we are so proud to introduce an industry first with our Counterstrike Series.

Cleverly designed through years of experiencing picking clothes up from the floor and moving them from place to place, our ensuite laundry chute is the smartest spot to drop those dirty items when they're no longer fit for wear.

The Laundry Chute is hidden in the Ensuite and with the

click of a button the top slides out for you to hide those dirty items.

It's easily accessible from the outside of the van and it's a seamless transition to the 3.5kg washing machine which is right next door to the laundry chute.

Streamlining your washing and helping you stay organised when you're on the road. The C196 will have you saying "where have you been all my life?!"

| LAUNDRY SPECIFICATIONS |                                  |  |
|------------------------|----------------------------------|--|
| Washing Maching        | 3.5 Litre Front Loader (Outside) |  |
| Laundry Chute          | Hidden slide laundry chute       |  |
| Hot Water Service      | 20 Litre Electric                |  |
| Ceramic Basin          | White (Ensuite)                  |  |
| Mirror                 | Wall Mounted (Ensuite)           |  |