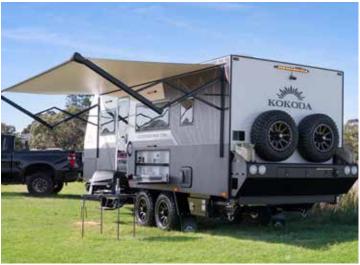

## INTRODUCING OUR COUNTERSTRIKE SERIES

The Counterstrike Series has been a labour of love, meticulously and thoughtfully designed by our clever adventurers who have decades of experience camping in the most difficult yet amazing terrain. We know what you want because we want it too.

This new series is tough on the outside, and luxurious on the inside. Built for durability, capability and an almost fully self-sustainable off-grid camping experience that's not been seen before on Australian roads (or off them).

It has features that you didn't know you needed. Rugged on the outside and coated in raptor, this is built to truly stand the test of time and rigours of the Australian Outback.

This van is well thought-out and also gives you the option to add on a toolbox at the front making the van 350mm longer and giving you extra storage if you need it.

The Counterstrike C196 will take off-grid camping to the next level.