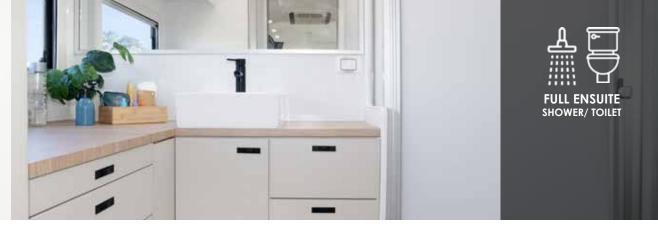

#### **FULL ENSUITE WITH SHOWER & TOILET**

The Counterstrike C196 has a luxuriously spacious ensuite complimented by the "walk in wardrobe" feature of having what was once a bedside wardrobe incorporated into the space. Makes sense doesn't it? We think so, too!

Generous overhead storage and a massive amount of bench space compliments the lower storage cupboards and drawers. The clever, full height wardrobe & closet is just an arms length from the shower making your morning and evening routines as convenient as possible. This is also where our fan favourite resides. The laundry chute is accessible via a cleverly designed slide out which means no compromising on bench space to access it.

Tucked neatly behind the acrylic ensuite door, the Thetford swivel toilet is fitted with a SOG system that will eliminate unwelcome odours from your cassette tank via a carbon filter.

This walk-in ensuite/closet is sure to please all passengers on board.

#### **BATHROOM SPECIFICATIONS**

| Robe               | Full Height with Drawers, Robe with Shelves   |  |
|--------------------|-----------------------------------------------|--|
| Overhead Cupboards | Ensuite with hidden handles                   |  |
| Toilet             | Cassette with toilet roll holder              |  |
| Shower             | Fibreglass with towel hooks to hold 4x towels |  |
| Ceramic Basin      | White (Ensuite)                               |  |
| Mirror             | Wall Mounted (Ensuite)                        |  |
| Hot Water Service  | 20 Litre Electric                             |  |
| Shower Rail        | Adjustable                                    |  |
| Grey Water         | 40 Litre Portable Bladder                     |  |