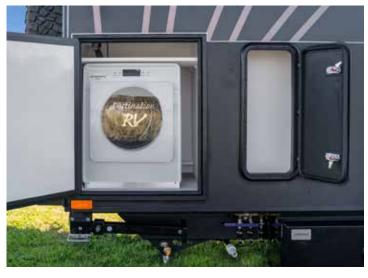

### LAUNDRY CHUTE & WASHING MACHINE

Comfort and convenience is synonymous with our Counterstrike Series and we are so proud to introduce an industry first with our Counterstrike Series.

Cleverly designed through years of experiencing picking clothes up from the floor and moving them from place to place, our ensuite laundry chute is the smartest spot to drop those dirty items when they're no longer fit for wear.

The Laundry Chute is hidden in the Ensuite and with the

click of a button the top slides out for you to hide those dirty items.

It's easily accessible from the outside of the van and it's a seamless transition to the 3.5kg washing machine which is right next door to the laundry chute.

Streamlining your washing and helping you stay organised when you're on the road. The C196 will have you saying "where have you been all my life?!"

| LAUNDRY SPECIFICATIONS |                                  |  |
|------------------------|----------------------------------|--|
| Washing Maching        | 3.5 Litre Front Loader (Outside) |  |
| Laundry Chute          | Hidden slide laundry chute       |  |
| Hot Water Service      | 20 Litre Electric                |  |
| Ceramic Basin          | White (Ensuite)                  |  |
| Mirror                 | Wall Mounted (Ensuite)           |  |