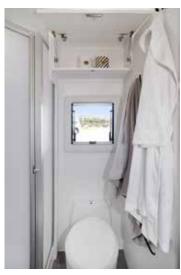

Tucked neatly behind the acrylic ensuite door, the Thetford swivel toilet is fitted with a SOG system that will eliminate unwelcome odours from your cassette tank via a carbon filter.

This walk-in ensuite/closet is sure to please all passengers on board.

#### **BATHROOM SPECIFICATIONS**

| Robe               | Full Height with Drawers, Robe with Shelves   |  |
|--------------------|-----------------------------------------------|--|
| Overhead Cupboards | Ensuite with hidden handles                   |  |
| Toilet             | Cassette with toilet roll holder              |  |
| Shower             | Fibreglass with towel hooks to hold 4x towels |  |
| Ceramic Basin      | White (Ensuite)                               |  |
| Mirror             | Wall Mounted (Ensuite)                        |  |
| Hot Water Service  | 20 Litre Electric                             |  |
| Shower Rail        | Adjustable                                    |  |
| Grey Water         | 40 Litre Portable Bladder                     |  |