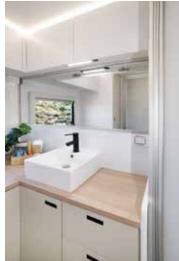

#### **FULL ENSUITE WITH SHOWER & TOILET**

The Counterstrike C196 has a luxuriously spacious ensuite complimented by the "walk in wardrobe" feature of having what was once a bedside wardrobe incorporated into the space. Makes sense doesn't it? We think so, too!

Generous overhead storage and a massive amount of bench space compliments the lower storage cupboards and drawers. The clever, full height wardrobe & closet is just an arms length from the shower making your morning and evening routines as convenient as possible. This is also where our fan favourite resides. The laundry chute is accessible via a cleverly designed slide out which means no compromising on bench space to access it.

#### **BATHROOM SPECIFICATIONS**

| Robe               | Full Height with Drawers, Robe with Shelves   |  |
|--------------------|-----------------------------------------------|--|
| Overhead Cupboards | Ensuite with hidden handles                   |  |
| Toilet             | Cassette with toilet roll holder              |  |
| Shower             | Fibreglass with towel hooks to hold 4x towels |  |
| Ceramic Basin      | White (Ensuite)                               |  |
| Mirror             | Wall Mounted (Ensuite)                        |  |
| Hot Water Service  | 20 Litre Electric                             |  |
| Shower Rail        | Adjustable                                    |  |
| Grey Water         | 40 Litre Portable Bladder                     |  |