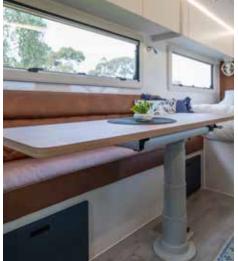

We also offer the tradtional option of the Café Dinette, which has a tri-fold table and storage underneath.

No matter which option you choose, you will feel right at home in this new innovative van.

| SEATING OPTIONS  CAN CHOOSE 1 FROM THE FOLLOWING 3 OPTIONS: |                                             |  |
|-------------------------------------------------------------|---------------------------------------------|--|
| 1. Straight Lounge Bench with Telescopic Drop Down Table    |                                             |  |
| 2. Café Dinette                                             | with Table                                  |  |
| 3. Recliners                                                | 2 Recliners with removal table between them |  |
| Upholstery                                                  | Vinyl Leather                               |  |