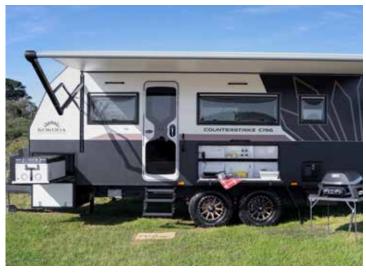

It has features that you didn't know you needed. Rugged on the outside and coated in raptor, this is built to truly stand the test of time and rigours of the Australian Outback.

This van is well thought-out and also gives you the option to add on a toolbox at the front making the van 350mm longer and giving you extra storage if you need it.

This van is well thought-out and also gives you the option to add on a toolbox at the front making the van 350mm longer and giving you extra storage if you need it.

Bringing up the rear of our C196 you will find two full size spare tyres mounted next to dual jerry can holders and above the secure drop-down storage.