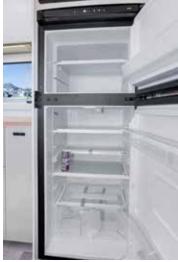

An optional convection oven is available for those of you who just can't go without your Sunday roast or baking a cake for loved ones on those special occasions and all the necessary ingredients will easily fit in an accommodating 274 litre Thetford compressor fridge.

#### KITCHEN INSIDE SPECIFICATIONS

| Cooktop          | Portable Induction Cooktop                                                        |  |
|------------------|-----------------------------------------------------------------------------------|--|
| Range Hood       | Sphere Recessed                                                                   |  |
| Microwave        | 240vlt                                                                            |  |
| Тар              | Flick Mixer with Pull down Vegetable Sprayer                                      |  |
| Cupboards        | Light Weight & UV Resistant with Rectangle Push Buttons & Hidden Overhead Handles |  |
| Drawers          | Titus Tekform Runners                                                             |  |
| Bench Top        | Laminate with Waterfall Edge (Square Edge)                                        |  |
| Pantry           | Half (Slide-Out)                                                                  |  |
| Fridge / Freezer | Thetford 274 Litre 2 way                                                          |  |

### INDOOR & SLIDEOUT OUTDOOR FRIDGES

The Counterstrike C196 will take care of your every need, including indoor & outdoor fridges. You won't go hungry or thirsty again!

Internally, the C196 provides a Thetford 274 litre Dometic compressor fridge. This has NO gas, which means you don't have to worry on your long travels and when you're in hot climates. This fridge will keep everything cool, whether you're parked up or driving. It is also quite generous with plenty of space for food for everyone.