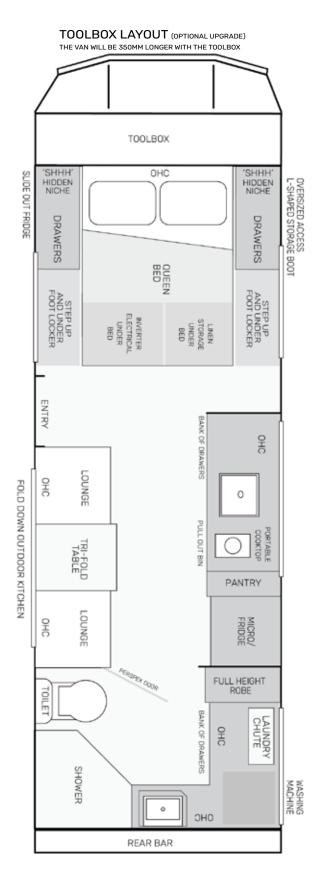

It has features that you didn't know you needed. Rugged on the outside and coated in raptor, this is built to truly stand the test of time and rigours of the Australian Outback.

This van is well thought-out and also gives you the option to add on a toolbox at the front making the van 350mm longer and giving you extra storage if you need it.

This van is well thought-out and also gives you the option to add on a toolbox at the front making the van 350mm longer and giving you extra storage if you need it.

Bringing up the rear of our C196 you will find two full size spare tyres mounted next to dual jerry can holders and above the secure drop-down storage.

We also have an upgrade optional extra you can add on for extra lockable storage under the van next to both sides of the wheels that make for great little toolboxes.