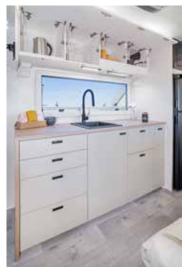

## KITCHEN (INSIDE) INSIDE COOKING & STORAGE

We know the Counterstrike camper expects the creature comforts of home and the kitchen is no exception. Items often left out but warmly welcomed in this van make themselves useful in a luxurious yet functional area, ensuring this space is a thoughtful compliment.

Providing ample storage space, the durable soft close drawers and cupboard doors lock securely to keep your items in place when travelling and slide out rubbish/recycling bins will keep your living spaces tidy and sanitary. The family chef will feel like they've compromised nothing as the kitchen/dining area is finished with every thought

considered. The waterfall benchtop features an open space with a portable induction cooktop that can be neatly put away in the many drawers creating a spacious prep area. With slide out half pantry, large sink with a pull-down spray tap and flick mixer cooking will be a dream.