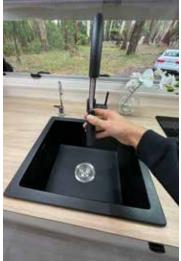

considered. The waterfall benchtop features an open space with a portable induction cooktop that can be neatly put away in the many drawers creating a spacious prep area. With slide out half pantry, large sink with a pull-down spray tap and flick mixer cooking will be a dream.

#### KITCHEN INSIDE SPECIFICATIONS

| Cooktop          | Portable Induction Cooktop                                                        |  |
|------------------|-----------------------------------------------------------------------------------|--|
| Range Hood       | Sphere Recessed                                                                   |  |
| Microwave        | 240vlt                                                                            |  |
| Тар              | Flick Mixer with Pull down Vegetable Sprayer                                      |  |
| Cupboards        | Light Weight & UV Resistant with Rectangle Push Buttons & Hidden Overhead Handles |  |
| Drawers          | Titus Tekform Runners                                                             |  |
| Bench Top        | Laminate with Waterfall Edge (Square Edge)                                        |  |
| Pantry           | Half (Slide-Out)                                                                  |  |
| Fridge / Freezer | Thetford 274 Litre 2 way                                                          |  |