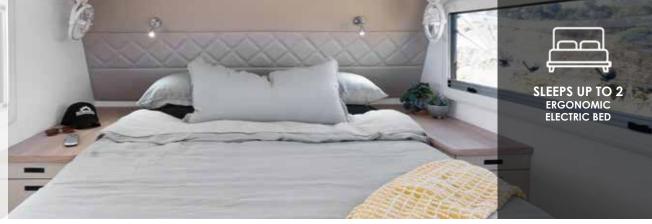

## **SLEEPING**

#### THE COUNTERSTRIKE C196 SLEEPS 2

You asked for it. We delivered! Our C196 is fit for royalty with electric adjustable reclining beds and a foam mattress that is ergonomically designed for comfort and support.

You can each control on your own side and the remote even has a massage feature! Being able to control your own side means you can adjust it for your own comfort and to support that bad back you may have. If you're a snorer you can use the zero gravity and sleep with it adjusted slightly upright and both you & your partner can sleep with ease, and you can thank us later!

With large windows and Sirocco fans for each person per bedside & reading light you will find yourself wanting to stay in bed for longer.

Storage isn't shy with a spacious dedicated wardrobe area with the ensuite, as well as overhead storage above the bed, a linen cupboard under the bed and a secret niche beside the bed where you can charge all your devices!

### **SLEEPING SPECIFICATIONS**

| Bed                | Adjustable reclining beds (electric)                                                    |  |
|--------------------|-----------------------------------------------------------------------------------------|--|
| Mattress           | Foam Contoured Mattress to enable more comfort and better support                       |  |
| Bedside Niche      | Secret Niche under slide-out benchtop with 240vlt DPP & USB / 12vlt Socket (Both Sides) |  |
| Foot Locker / Step | Hidden foot locker under the step beside bed                                            |  |
| Overhead Cupboards | Ample storage space in overhead cupboards above bed                                     |  |
| Reading Light      | 1 per person at each bedside                                                            |  |