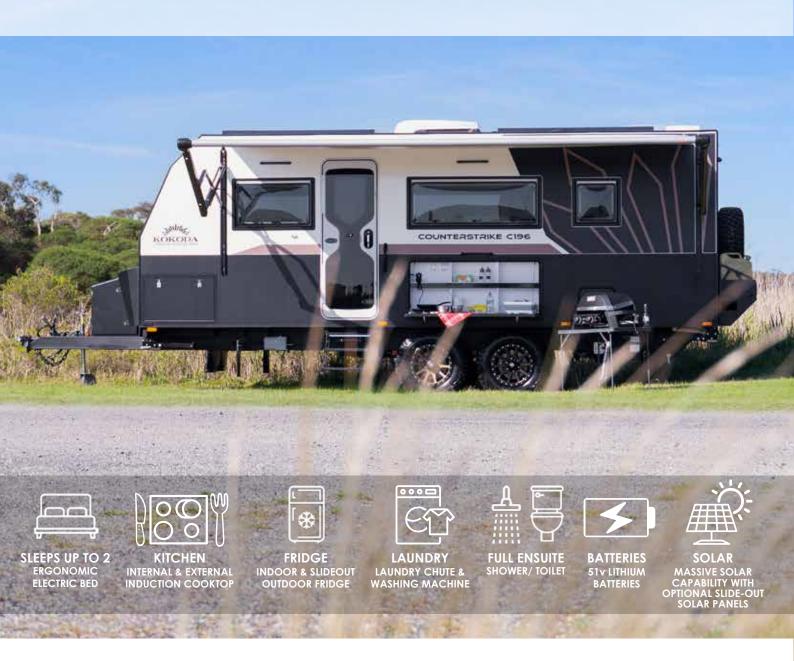

## INTRODUCING OUR COUNTERSTRIKE SERIES

The Counterstrike Series has been a labour of love, meticulously and thoughtfully designed by our clever adventurers who have decades of experience camping in the most difficult yet amazing terrain. We know what you want because we want it too.

This new series is tough on the outside, and luxurious on the inside. Built for durability, capability and an almost fully self-sustainable off-grid camping experience that's not been seen before on Australian roads (or off them).

The Counterstrike C196 will take off-grid camping to the next level.