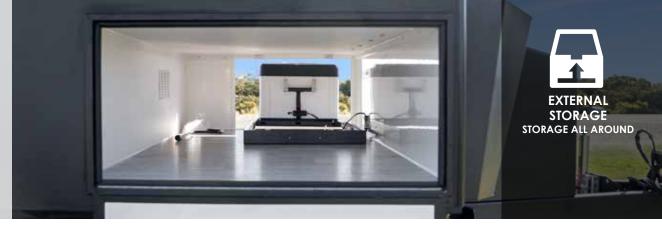

## EXTERNAL STORAGE

### RAPTOR COATING AND STORAGE ALL AROUND

The Raptor Coated exterior of our Counterstrike series has some stand-out features. Most notable are the front and rear boxes that are as tough as they are functional. The front box on our C196 leads the way with an external stone guard/triple compartment open storage.

Perfect for your sullage hoses, fire wood and drop down jockey foot. Beside that on the awning side of the van, you'll find a massive tunnel boot, with an insulated slide out featuring a 80 litre custom fit EvaCool, dual-compartment fridge/freezer which also provides ample storage behind that you can access from the non-awning side.

On the non-awning side you will also find our fan favourite feature the cleverly placed washing machine securely stowed next to the (first of its kind) laundry chute which is accessible from the ensuite. With extra cubby spaces for your washing goods, this is fabulous addition is a long-overdue feature for savvy campers on the go.

This van is well thought-out and also gives you the option to add on a toolbox at the front making the van 350mm longer and giving you extra storage if you need it.

Bringing up the rear of our C196 you will find two full size spare tyres mounted next to dual jerry can holders and above the secure drop-down storage.

You can now fit everything you need within the van storage compartments, which means nothing needs to be stored in your tow vehicle anymore.

The rear box can store all tools and power equipment, so you are always prepared for any situation you come across.

We also have an upgrade optional extra you can add on for extra lockable storage under the van next to both sides of the wheels that make for great little toolboxes.