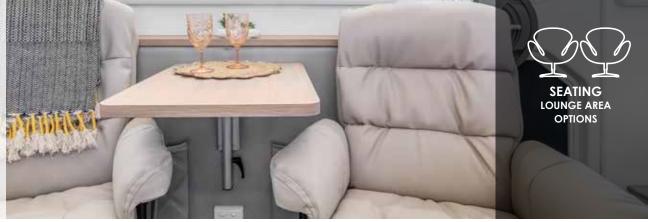

## SEATING CHOOSE YOUR SEATING STYLE

Our new Counterstrike C196 showcases two reclining chairs in the lounge area, with a table between them that swivels, drops down & can also be removed.

This seating arrangement is not only the most comfortable you will ever experience, but also very practical. Allowing you to sit up to have a meal or get some work done and then lay back & relax after a day exploring. Move it to a spot that suits you & then tie it up with the provided seatbelts when you're on the move.

Once you have recliners, you will not go back!

For those of you who want to entertain and have friends gather 'round the table then you can choose the Straight Lounge with adjustable table. With this option you can also add on a TIC (Table Inlay Cushion) which means you can drop down the table & place the TIC on top creating a sleeping space for that third wheel.

We also offer the tradtional option of the Café Dinette, which has a tri-fold table and storage underneath.

No matter which option you choose, you will feel right at home in this new innovative van.

| SEATING OPTIONS  CAN CHOOSE 1 FROM THE FOLLOWING 3 OPTIONS: |                                             |  |
|-------------------------------------------------------------|---------------------------------------------|--|
| 1. Straight Lounge Bench with Telescopic Drop Down Table    |                                             |  |
| 2. Café Dinette                                             | with Table                                  |  |
| 3. Recliners                                                | 2 Recliners with removal table between them |  |
| Upholstery                                                  | Vinyl Leather                               |  |