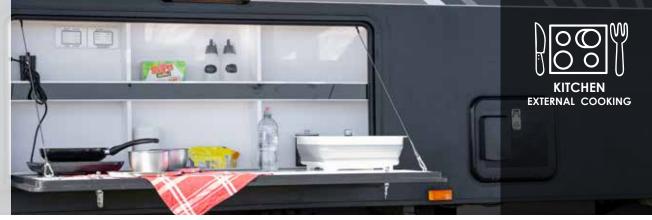

#### EXTERNAL KITCHEN / LIVING

The design of the C196 external kitchen was an exciting addition to our Counterstrike Series. A large drop-down table neatly reveals spacious pantry shelves, flick mixer tap with a portable basin which can neatly be tucked away when not in use, and a 240v portable induction cooktop, which is gaining popularity over the bulkier pull out gas cook tops that... let's face it... take up a massive amount of storage space and require a gas flame that can't compete with even the slightest breeze.

The large electric awning will keep you protected from the elements while you relax and enjoy the outdoor entertaining area with those that mean the most to you. A mount plate for the 32" smart TV is conveniently tucked into the recession of the pantry area because we know that at some point you're going to want to watch the latest release or catch that game you've been waiting for.

Dusk and dawn are no worries with the large LED strips that offer bright white and amber anti-bug lights with switch or convenient remote-control use.

Combine the above with a custom fit dual-compartment 80 litre pull out EvaCool fridge and the entertainment is endless.