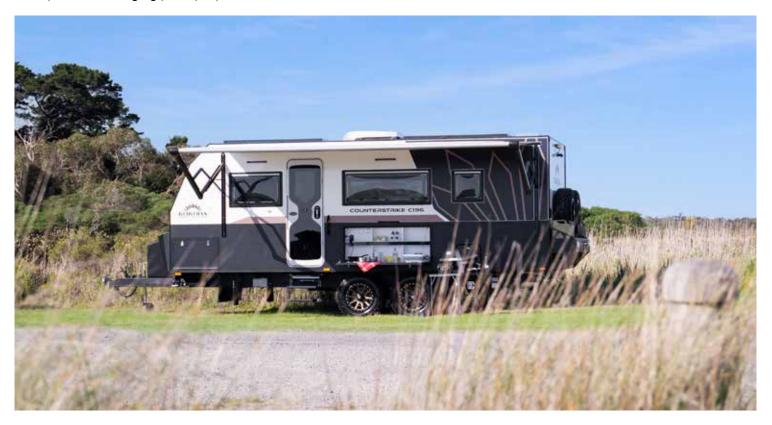

# COUNTERSTRIKE SERIES COUNTERSTRIKE SERIES

C196

## INTRODUCING OUR COUNTERSTRIKE SERIES

The Counterstrike Series has been a labour of love, meticulously and thoughtfully designed by our clever adventurers who have decades of experience camping in the most difficult yet amazing terrain. We know what you want because we want it too.

This new series is tough on the outside, and luxurious on the inside. Built for durability, capability and an almost fully self-sustainable off-grid camping experience that's not been seen before on Australian roads (or off them).