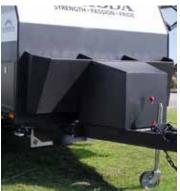

### RAPTOR COATING AND STORAGE ALL AROUND

The Raptor Coated exterior of our Counterstrike series has some stand-out features. Most notable are the front and rear boxes that are as tough as they are functional. The front box on our C196 leads the way with an external stone guard/triple compartment open storage.

Perfect for your sullage hoses, fire wood and drop down jockey foot. Beside that on the awning side of the van, you'll find a massive tunnel boot, with an insulated slide out featuring a 80 litre custom fit EvaCool, dual-compartment fridge/freezer which also provides ample storage behind that you can access from the non-awning side.

On the non-awning side you will also find our fan favourite feature the cleverly placed washing machine securely stowed next to the (first of its kind) laundry chute which is accessible from the ensuite. With extra cubby spaces for your washing goods, this is fabulous addition is a long-overdue feature for savvy campers on the go.

This van is well thought-out and also gives you the option to add on a toolbox at the front making the van 350mm longer and giving you extra storage if you need it.

Bringing up the rear of our C196 you will find two full size spare tyres mounted next to dual jerry can holders and above the secure drop-down storage.

You can now fit everything you need within the van storage compartments, which means nothing needs to be stored in your tow vehicle anymore.

The rear box can store all tools and power equipment, so you are always prepared for any situation you come across.

We also have an upgrade optional extra you can add on for extra lockable storage under the van next to both sides of the wheels that make for great little toolboxes.

#### **EXTERNAL BOXES SPECIFICATIONS**

| Raptor Coating          | Front, Sides, Front / Rear Boxes & Chassis                                                                                                                  |  |
|-------------------------|-------------------------------------------------------------------------------------------------------------------------------------------------------------|--|
| Oversized Tunnel Boot   | Insulated for better Fridge Operation, Slide-Out Brackets for Built in 80 litre 12v Fridge & Additional Storage Space Behind (access from non-awning side). |  |
| Counterstrike Rear Bar  | Drop Down Storage Box, Remote Operated Reverse Light / Rear Work Light                                                                                      |  |
| Counterstrike Front Box | Angled Storage Tubs at Front of Van (Can option on Toolbox at front as pictured)                                                                            |  |
| Under Toolbox           | Optional upgrade for small toolboxes under van                                                                                                              |  |
| Jerry Can Holders       | 2 x 20Ltr in Counterstrike Rear Bar                                                                                                                         |  |
| Spare Wheels            | 2 x Mounted on Rear                                                                                                                                         |  |