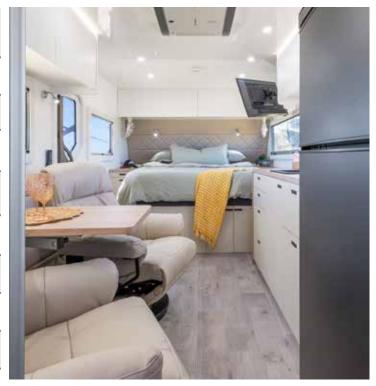

#### THE COUNTERSTRIKE C196 SLEEPS 2

You asked for it. We delivered! Our C196 is fit for royalty with electric adjustable reclining beds and a foam mattress that is ergonomically designed for comfort and support.

## SEATING CHOOSE YOUR SEATING STYLE

Our new Counterstrike C196 showcases two reclining chairs in the lounge area, with a table between them that swivels, drops down & can also be removed.

This seating arrangement is not only the most comfortable you will ever experience, but also very practical. Allowing you to sit up to have a meal or get some work done and then lay back & relax after a day exploring. Move it to a spot that suits you & then tie it up with the provided seatbelts when you're on the move.