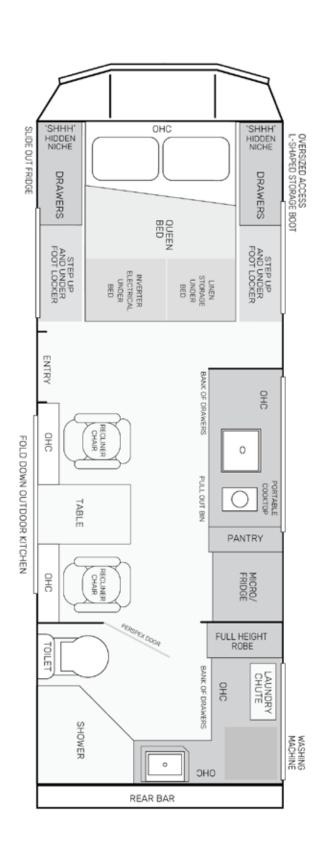

-----------------------------------------|
| Raptor Coating               | Front, Sides, Front / Rear Boxes & Chassis              |
| Water tank guards            | Sheet Metal                                             |
| Under Chassis<br>Stone Flaps | x2 Under Chassis Rubber Guard to<br>Protect from Stones |

| CONSTRUCTION                 |                                                                    |
|------------------------------|--------------------------------------------------------------------|
| Frame, insulation & cladding | Fibreglass Insulated Composite<br>Panel, Walls, Front, Rear & Roof |
| Flooring                     | Fibreglass Insulated Composite<br>Flooring                         |





## **COUNTERSTRIKE C196**

#### RECLINERS FLOORPLAN

STANDARD LAYOUT







## **COUNTERSTRIKE C196**

#### CAFE DINETTE FLOORPLAN







## **COUNTERSTRIKE C196**

#### STRAIGHT LOUNGE FLOORPLAN

STANDARD LAYOUT