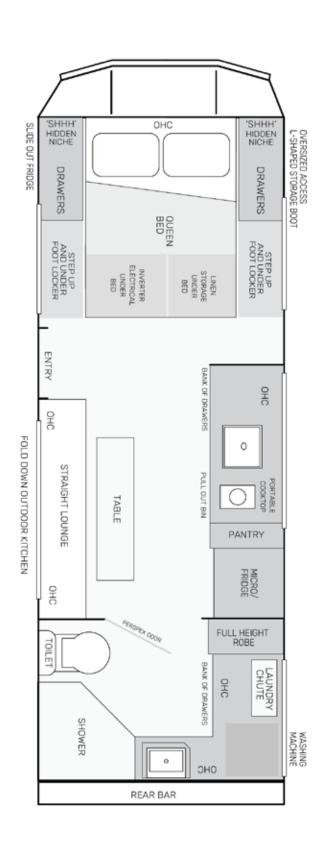

## **COUNTERSTRIKE C196**

#### STRAIGHT LOUNGE FLOORPLAN

STANDARD LAYOUT

Once you have recliners, you will not go back!

For those of you who want to entertain and have friends gather 'round the table then you can choose the Straight Lounge with adjustable table. With this option you can also add on a TIC (Table Inlay Cushion) which means you can drop down the table & place the TIC on top creating a sleeping space for that third wheel.

We also offer the tradtional option of the Café Dinette, which has a tri-fold table and storage underneath.

No matter which option you choose, you will feel right at home in this new innovative van.

| SEATING OPTIONS  CAN CHOOSE 1 FROM THE FOLLOWING 3 OPTIONS: |                                             |  |
|-------------------------------------------------------------|---------------------------------------------|--|
| 1. Straight Lounge Bench with Telescopic Drop Down Table    |                                             |  |
| 2. Café Dinette                                             | with Table                                  |  |
| 3. Recliners                                                | 2 Recliners with removal table between them |  |
| Upholstery                                                  | Vinyl Leather                               |  |