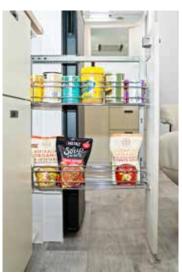

considered. The waterfall benchtop features an open space with a portable induction cooktop that can be neatly put away in the many drawers creating a spacious prep area. With slide out half pantry, large sink with a pull-down spray tap and flick mixer cooking will be a dream.