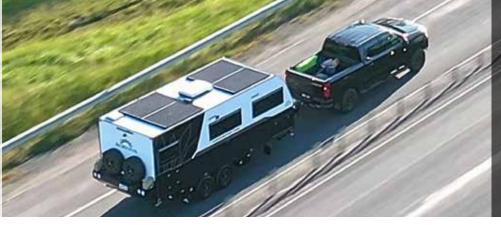

## TAKING YOU OFF-ROAD

### DRIVING ON ROAD, ON TRACK & OFF ROAD

We know you want to be able to navigate every road possible in your Counterstrike C196. And we know you want to do it with confidence and style. From high speeds on the bitumen, corrugated loose stone roads and those rutted tracks you're keen to get over and through to find the best spots out there.

The C196 offers a level 4 air bag system which provides smoother travel on every type of road but a clear stand out on corrugated roads or sandy beaches.

In these circumstances you'll usually want to drop your tyre pressure significantly for optimal, and safe travels. And it's not just the pressure on your van, but your tow vehicle as well.

With the on-board compressor and holding tank you are capable of managing your tyre pressures with confidence and ease without needing to rely on finding the nearest petrol station... which can often be hours away when camping off-grid in some of Australia's amazing remote areas.

With a BOS jockey wheel, you no longer need to wind the jockey foot by hand, and it travels in place so storing such a heavy bulky item is not a concern.

Raise the van with the push of a remote button to gain clearance over spoon drains, ruts or rocks and lower it when you need to avoid those low branches that get in your way. Auto-level or individually adjust when you park up to find your sweet spot.

The Counterstrike C196 is taking camping to a whole new level, creating ease for you and allowing you more time to enjoy the great outdoors.