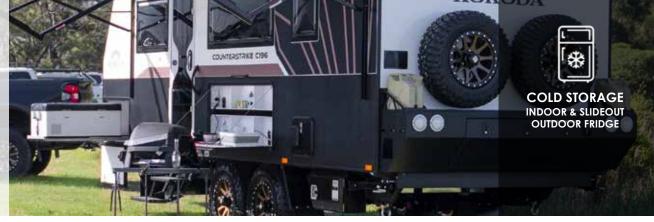

## COLD STORAGE

### INDOOR & SLIDEOUT OUTDOOR FRIDGES

The Counterstrike C196 will take care of your every need, including indoor & outdoor fridges. You won't go hungry or thirsty again!

Internally, the C196 provides a Thetford 274 litre Dometic compressor fridge. This has NO gas, which means you don't have to worry on your long travels and when you're in hot climates. This fridge will keep everything cool, whether you're parked up or driving. It is also quite generous with plenty of space for food for everyone.

Externally this van showcases even more cold storage with a custom fit dual-compartment 80 litre pull out EvaCool fridge. This has been designed and built to fit in this space perfectly, so you don't need to worry about tying it up or how it will travel. Not only that, this whole compartment is insulated!

Talk about convienience, you no longer have to run back in to grab a cold drink or snack! Your entertainment is endless, just like your cool beverages will be.

| FRIDGE SPECIFICATIONS     |                                                                                                                          |
|---------------------------|--------------------------------------------------------------------------------------------------------------------------|
| Internal Fridge / Freezer | Thetford 274 Litre 2 way                                                                                                 |
| External Fridge / Freezer | 80 Litre EvaCool Fridge / Freezer<br>Located in oversized front tunnel boot (in the Counterstrike front box if optioned) |