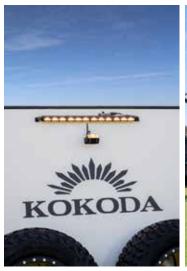

## EXTERNAL LIGHTING

#### LIGHT ME UP!

You can light up the Counterstrike C196 easily and quickly with the push of a remote button.

Featuring 5x awning and non awning side white/amber lighting, and 2x 26" LED bar lights at the front and rear you will never be left in the dark again!

These lights are fantastic for use around the campsite, and a big hit when travelling in the dark to spot wildlife and be able to see all sides of the van when traversing some off road locations to get to your secluded spot.

The amber lighting is a favourite with us and what we usually use, as amber lights are known for emitting a warm, orange-ish light that is less attractive to insects, including mosquitoes and moths - and we can vouch they actually work in doing this!

The brightness, especially in the dark is amazing, with a push of a button you can see for miles all around you. You simply won't be able to go past the convenience this van has to offer with many features.

#### **EXTERNAL LIGHTING SPECIFICATIONS**

| Light            | 4 x LED White / Amber Bug Lights                       |  |
|------------------|--------------------------------------------------------|--|
| Light            | 1 x LED White / Amber Bug Light above External Kitchen |  |
| Light            | Water Proof with Switch - Tunnel Boot                  |  |
| Light            | LED Door Handle                                        |  |
| Flood Bar Lights | 26" Front and Rear Lights                              |  |