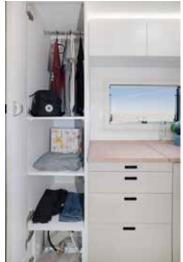

With large windows and Sirocco fans for each person per bedside & reading light you will find yourself wanting to stay in bed for longer.

Storage isn't shy with a spacious dedicated wardrobe area with the ensuite, as well as overhead storage above the bed, a linen cupboard under the bed and a secret niche beside the bed where you can charge all your devices!

Generous overhead storage and a massive amount of bench space compliments the lower storage cupboards and drawers. The clever, full height wardrobe & closet is just an arms length from the shower making your morning and evening routines as convenient as possible. This is also where our fan favourite resides. The laundry chute is accessible via a cleverly designed slide out which means no compromising on bench space to access it.