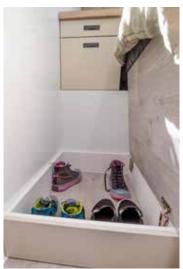

If that wasn't enough there is also a hidden foot locker in the side step!

### **SLEEPING SPECIFICATIONS**

| Bed                | Adjustable reclining beds (electric)                                                    |  |
|--------------------|-----------------------------------------------------------------------------------------|--|
| Mattress           | Foam Contoured Mattress to enable more comfort and better support                       |  |
| Bedside Niche      | Secret Niche under slide-out benchtop with 240vlt DPP & USB / 12vlt Socket (Both Sides) |  |
| Foot Locker / Step | Hidden foot locker under the step beside bed                                            |  |
| Overhead Cupboards | Ample storage space in overhead cupboards above bed                                     |  |
| Reading Light      | 1 per person at each bedside                                                            |  |