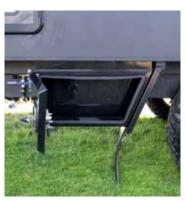

### RAPTOR COATING AND STORAGE ALL AROUND

The Raptor Coated exterior of our Counterstrike series has some stand-out features. Most notable are the front and rear boxes that are as tough as they are functional. The front box on our C196 leads the way with an external stone guard/triple compartment open storage.

Perfect for your sullage hoses, fire wood and drop down jockey foot. Beside that on the awning side of the van, you'll find a massive tunnel boot, with an insulated slide out featuring a 80 litre custom fit EvaCool, dual-compartment fridge/freezer which also provides ample storage behind that you can access from the non-awning side.

This van is well thought-out and also gives you the option to add on a toolbox at the front making the van 350mm longer and giving you extra storage if you need it.

Bringing up the rear of our C196 you will find two full size spare tyres mounted next to dual jerry can holders and above the secure drop-down storage.

#### **EXTERNAL BOXES SPECIFICATIONS**

| Raptor Coating          | Front, Sides, Front / Rear Boxes & Chassis                                                                                                                  |  |
|-------------------------|-------------------------------------------------------------------------------------------------------------------------------------------------------------|--|
| Oversized Tunnel Boot   | Insulated for better Fridge Operation, Slide-Out Brackets for Built in 80 litre 12v Fridge & Additional Storage Space Behind (access from non-awning side). |  |
| Counterstrike Rear Bar  | Drop Down Storage Box, Remote Operated Reverse Light / Rear Work Light                                                                                      |  |
| Counterstrike Front Box | Angled Storage Tubs at Front of Van (Can option on Toolbox at front as pictured)                                                                            |  |
| Under Toolbox           | Optional upgrade for small toolboxes under van                                                                                                              |  |
| Jerry Can Holders       | 2 x 20Ltr in Counterstrike Rear Bar                                                                                                                         |  |
| Spare Wheels            | 2 x Mounted on Rear                                                                                                                                         |  |