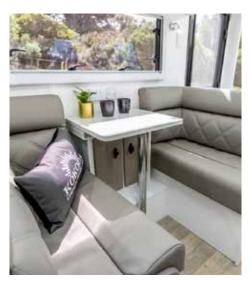

## SEATING CHOOSE YOUR SEATING STYLE

Our new Counterstrike C196 showcases two reclining chairs in the lounge area, with a table between them that swivels, drops down & can also be removed.

This seating arrangement is not only the most comfortable you will ever experience, but also very practical. Allowing you to sit up to have a meal or get some work done and then lay back & relax after a day exploring. Move it to a spot that suits you & then tie it up with the provided seatbelts when you're on the move.

Once you have recliners, you will not go back!

For those of you who want to entertain and have friends gather 'round the table then you can choose the Straight Lounge with adjustable table. With this option you can also add on a TIC (Table Inlay Cushion) which means you can drop down the table & place the TIC on top creating a sleeping space for that third wheel.