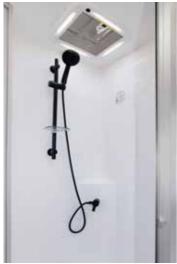

#### **FULL ENSUITE WITH SHOWER & TOILET**

The Counterstrike C196 has a luxuriously spacious ensuite complimented by the "walk in wardrobe" feature of having what was once a bedside wardrobe incorporated into the space. Makes sense doesn't it? We think so, too!

Generous overhead storage and a massive amount of bench space compliments the lower storage cupboards and drawers. The clever, full height wardrobe & closet is just an arms length from the shower making your morning and evening routines as convenient as possible. This is also where our fan favourite resides. The laundry chute is accessible via a cleverly designed slide out which means no compromising on bench space to access it.

Tucked neatly behind the acrylic ensuite door, the Thetford swivel toilet is fitted with a SOG system that will eliminate unwelcome odours from your cassette tank via a carbon filter.

This walk-in ensuite/closet is sure to please all passengers on board.

#### **BATHROOM SPECIFICATIONS**

| Robe               | Full Height with Drawers, Robe with Shelves   |  |
|--------------------|-----------------------------------------------|--|
| Overhead Cupboards | Ensuite with hidden handles                   |  |
| Toilet             | Cassette with toilet roll holder              |  |
| Shower             | Fibreglass with towel hooks to hold 4x towels |  |
| Ceramic Basin      | White (Ensuite)                               |  |
| Mirror             | Wall Mounted (Ensuite)                        |  |
| Hot Water Service  | 20 Litre Electric                             |  |
| Shower Rail        | Adjustable                                    |  |
| Grey Water         | 40 Litre Portable Bladder                     |  |