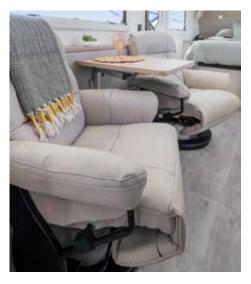

## SEATING CHOOSE YOUR SEATING STYLE

Our new Counterstrike C196 showcases two reclining chairs in the lounge area, with a table between them that swivels, drops down & can also be removed.

This seating arrangement is not only the most comfortable you will ever experience, but also very practical. Allowing you to sit up to have a meal or get some work done and then lay back & relax after a day exploring. Move it to a spot that suits you & then tie it up with the provided seatbelts when you're on the move.

Once you have recliners, you will not go back!

For those of you who want to entertain and have friends gather 'round the table then you can choose the Straight Lounge with adjustable table. With this option you can also add on a TIC (Table Inlay Cushion) which means you can drop down the table & place the TIC on top creating a sleeping space for that third wheel.