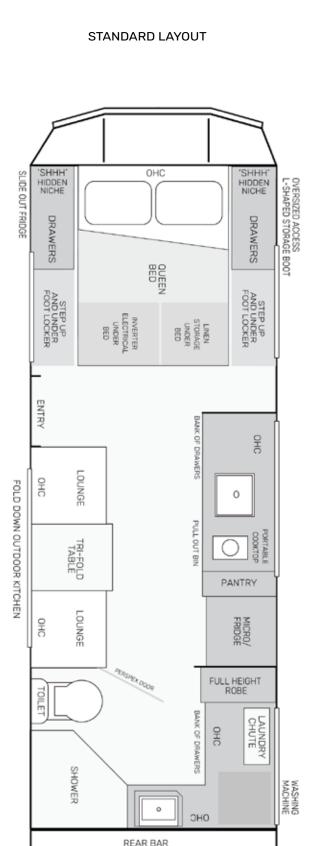

## **COUNTERSTRIKE C196**

#### RECLINERS FLOORPLAN

STANDARD LAYOUT

## SEATING CHOOSE YOUR SEATING STYLE

Our new Counterstrike C196 showcases two reclining chairs in the lounge area, with a table between them that swivels, drops down & can also be removed.

This seating arrangement is not only the most comfortable you will ever experience, but also very practical. Allowing you to sit up to have a meal or get some work done and then lay back & relax after a day exploring. Move it to a spot that suits you & then tie it up with the provided seatbelts when you're on the move.

Once you have recliners, you will not go back!

For those of you who want to entertain and have friends gather 'round the table then you can choose the Straight Lounge with adjustable table. With this option you can also add on a TIC (Table Inlay Cushion) which means you can drop down the table & place the TIC on top creating a sleeping space for that third wheel.

We also offer the tradtional option of the Café Dinette, which has a tri-fold table and storage underneath.

No matter which option you choose, you will feel right at home in this new innovative van.

| SEATING OPTIONS  CAN CHOOSE 1 FROM THE FOLLOWING 3 OPTIONS: |                                             |  |
|-------------------------------------------------------------|---------------------------------------------|--|
| 1. Straight Lounge Bench with Telescopic Drop Down Table    |                                             |  |
| 2. Café Dinette                                             | with Table                                  |  |
| 3. Recliners                                                | 2 Recliners with removal table between them |  |
| Upholstery                                                  | Vinyl Leather                               |  |